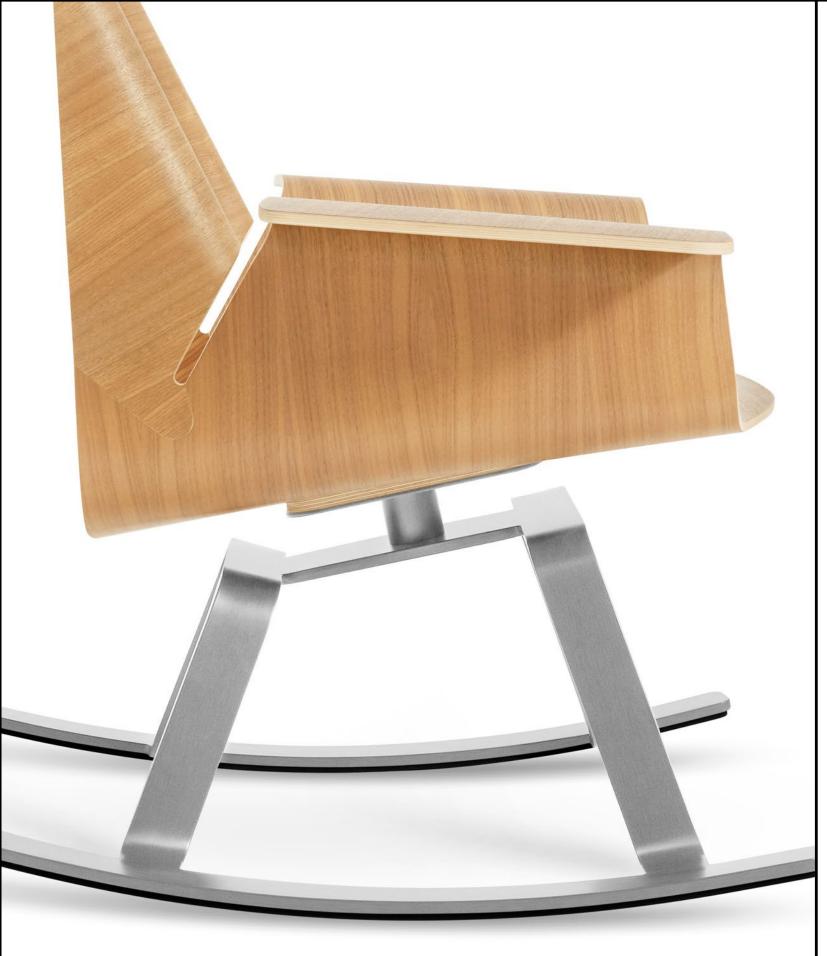

OPPOSITE: Buttercup Rocker Shown in white oak. ABOVE: a. Toro Lounge Chair Shown in chocolate/smoke | b. Cat's Pajamas Lounge Chair Shown in color mix 1 | c. Nonesuch Swivel Lounge Chair Shown in walnut | d. Clutch Leather Lounge Chair Shown in camel/white oak | e. Puff Puff Lounge Chair Shown in Edwards Light Grey | f. Field Lounge Chair Shown in Tait Blush.