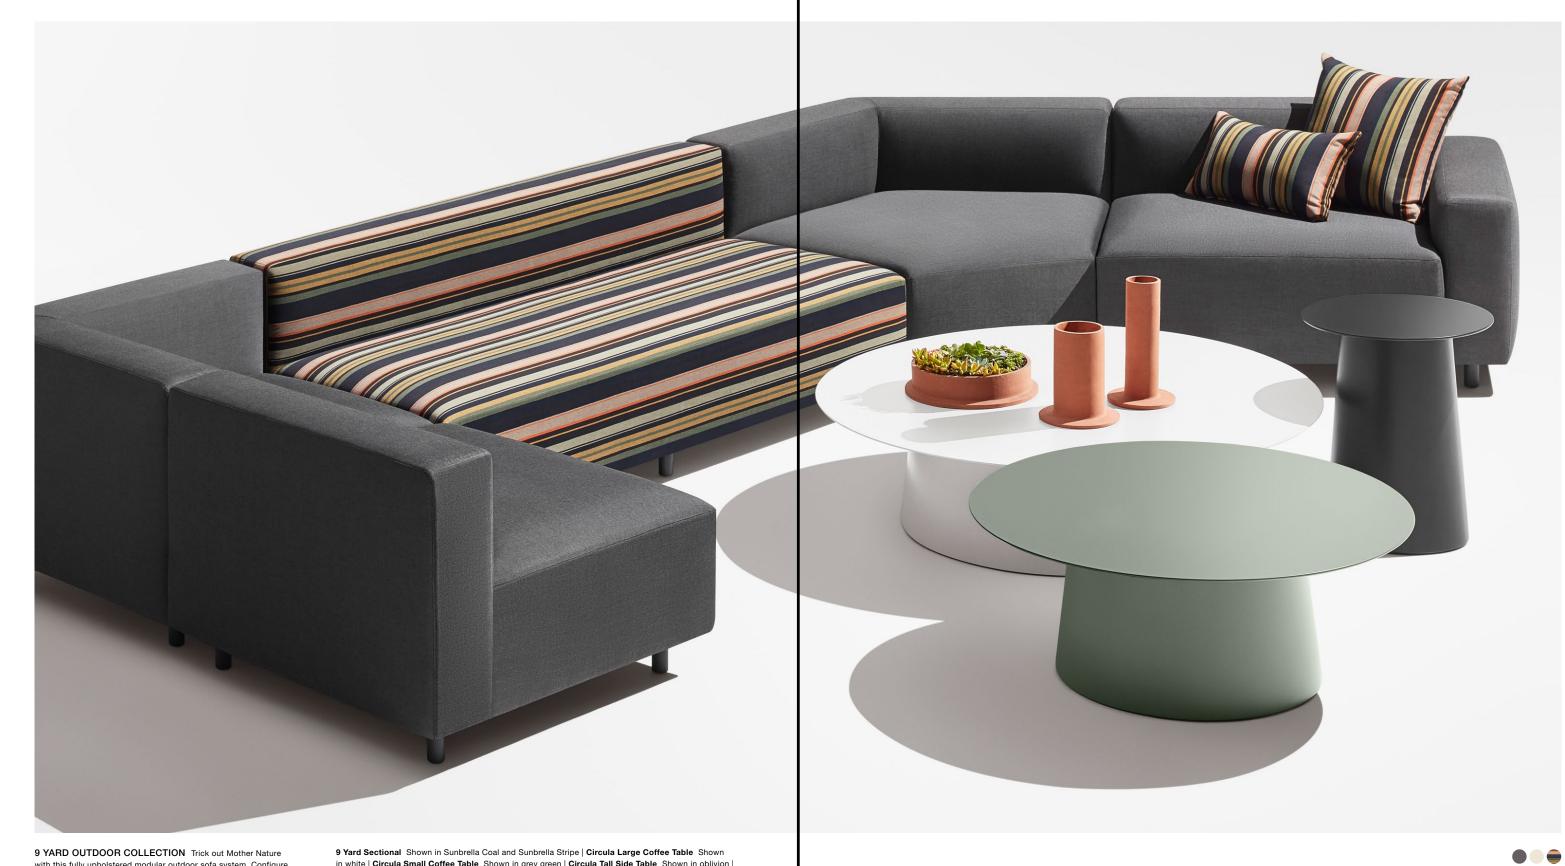

**9 YARD OUTDOOR COLLECTION** Trick out Mother Nature with this fully upholstered modular outdoor sofa system. Configure as needed to get the most out of your outdoor space. Worry not, Sunbrella® fabric keeps 9 Yard mildew and fade resistant. *Designed 2018* 

9 Yard Sectional Shown in Sunbrella Coal and Sunbrella Stripe | Circula Large Coffee Table Shown in white | Circula Small Coffee Table Shown in grey green | Circula Tall Side Table Shown in oblivion |
Flange Large Bowl | Flange Medium Vessel | Flange Small Vessel | Signal Outdoor Square Pillow Shown in Sunbrella Stripe 1 | Signal Outdoor Lumbar Pillow Shown in Sunbrella Stripe 1.