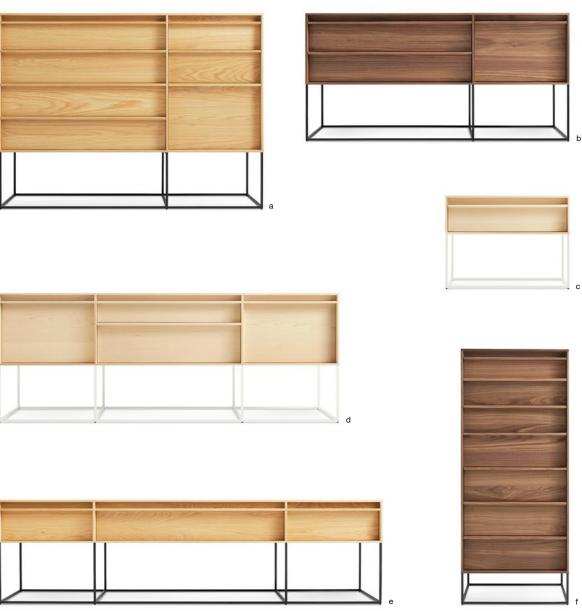

14 | Request free swatches at BLUDOT.COM

Buddy Dining Chair Three shown in white oak | Right Round 52" Marble Dining Table Shown in black | Trace 4 Pendant Light Three shown in charcoal.

The RULE COLLECTION serves up well-considered planes and angles that are ready to slay clutter in any room. Deep-set drawer fronts, detailed by a wood pull, reinforce the linear design and create a seductive shadow line. Dusk-colored drawer and door interiors provide a surprise dose of color, while a square steel base ties it all together. Designed 2016

16 | Request free swatches at BLUDOT.COM

OPPOSITE: Rule 1 Door / 2 Drawer Console Shown in walnut.

ABOVE: a. Rule Large Dresser Shown in white oak | b. Rule 1 Door / 2 Drawer Console Shown in walnut | c. Rule Nightstand Shown in maple | d. Rule 2 Door / 2 Drawer Console Shown in maple | e. Rule Long and Low Shown in white oak | f. Rule Chiffonier Shown in walnut.