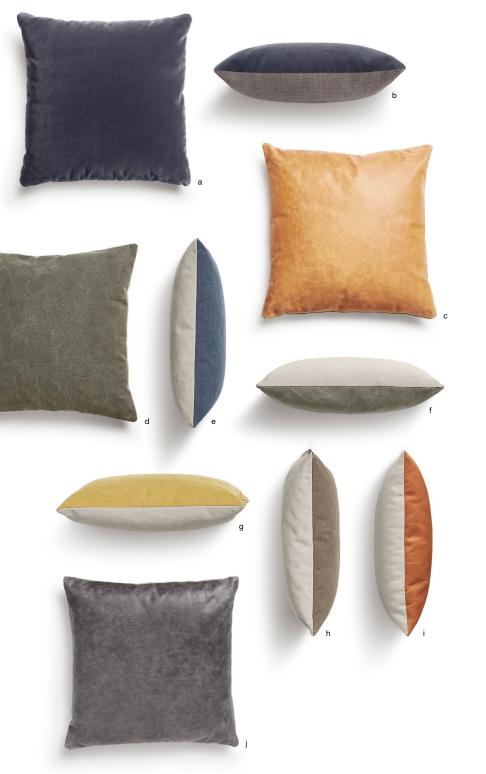

SIGNAL COLLECTION Fiber and feather fill pillows get a two-tone treatment of contrasting fabrics that play nicely together to enliven and soften sofas, lounge chairs, beds or even the floor. Designed 2015

a. Signal Square Pillow Shown in Skidway Ink | b. Signal Lumbar Pillow Shown in Skidway Ink | c. Signal Leather Square Pillow Shown in camel | d. Signal Canvas Square Pillow Shown in Barto Olive | e. Signal Canvas Lumbar Pillow Shown in Barto Navy | f. Signal Canvas Lumbar Pillow Shown in Barto Olive | g. Signal Canvas Lumbar Pillow Shown in Barto Ochre | h. Signal Canvas Lumbar Pillow Shown in Barto Olive | Otter | i. Signal Leather Lumbar Pillow Shown in terracotta | j. Signal Leather Square Pillow Shown in slate.