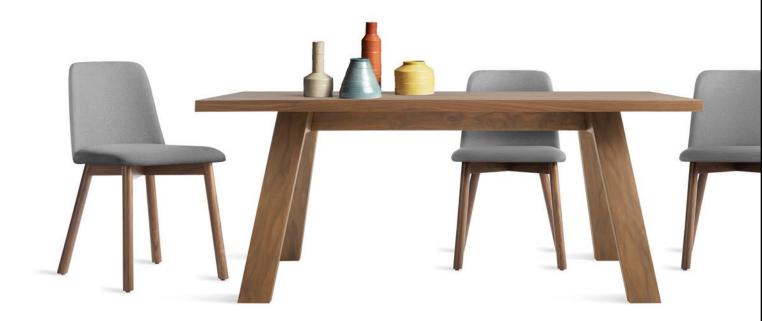

Neat Leather Dining Chair Shown in camel | Racer Dining Chair Shown in Tait Tomato | Real Good Barstool Shown in copper | Between Us Counter Stool Shown in Tait Stone.

BRANCH COLLECTION Let's get heavy. Sculptural powder-coated steel legs handsomely support a solid wire-brushed oak top. Table available in multiple shapes, sizes and finishes with matching bench. *Designed 2010*  Branch 76" Dining Table Shown in oak/white | Hot Mesh Armchair Shown in off white | Hot Mesh Chair Three shown in off white | Laika Large Pendant Light Shown in white.