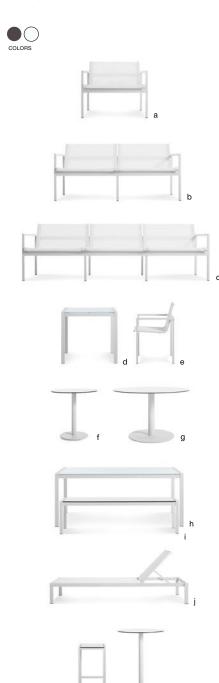

FABRICS

**PERCH OUTDOOR COLLECTION** Staycation enabler. Rectangular teak slats and a matte white aluminum frame cut a stylish and airy figure. Whether on the Riviera or in the suburbs of Reno, Perch makes every day look like vacation. Beautiful to behold from the back side, the side side or the front side, the collection is made lounge worthy with cushions covered in mildew and fade resistant Sunbrella® fabric. *Designed 2017* 

Perch Lounge Chair Two shown in Sunbrella Linen | Perch 2 Seat Sofa Shown in Sunbrella Linen | Perch Sun Lounger Shown in Sunbrella Linen | Circula Tall Side Table Shown in oblivion and oyster | Circula Low Side Table Shown in grey green | Signal Outdoor Lumbar Pillow Shown in Sunbrella Olive | Flange Large Bowl