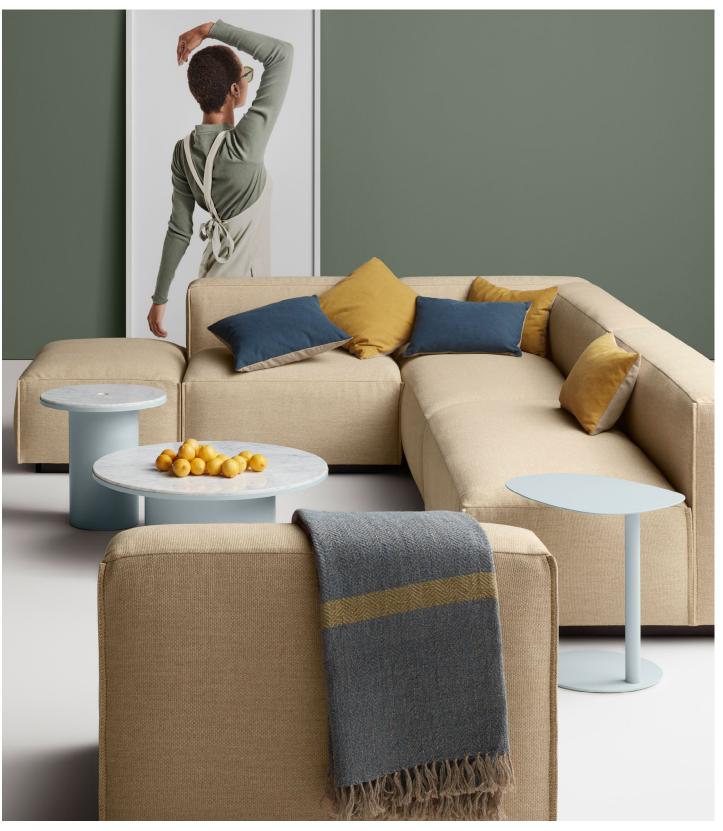

Meat and potatoes just got a side of "Hot damn!" The NEW STANDARD COLLECTION is simplicity at its best. Wide arms and inviting loose cushions come together with tuned proportions and showstopping legs. Available in multiple fabrics, leg finishes and shapes to suit any space. Designed 2014

New Standard 92" Sofa Shown in Nixon Sand/black | New Standard Armless Sofa Shown in Nixon Sand/black | New Standard Lounge Chair Shown in Nixon Sand/black | Clad 3 Door Credenza Shown in hickory/oyster | Super Swoval Coffee Table | Note Large Floor Lamp with Table Shown in oyster | Note Table Lamp Shown in oyster | Note Side Table Shown in oyster | Bumper Small Leather Ottoman Shown in ink | Wonk Vases Shown in navy green and putty | Signal Leather Square Pillow Shown in slate | Signal Square Pillow Shown in Skidway Ink | Signal Lumbar Pillow Two shown in Skidway Ink | Sinder 8' x 10' Rug Two shown in charcoal.