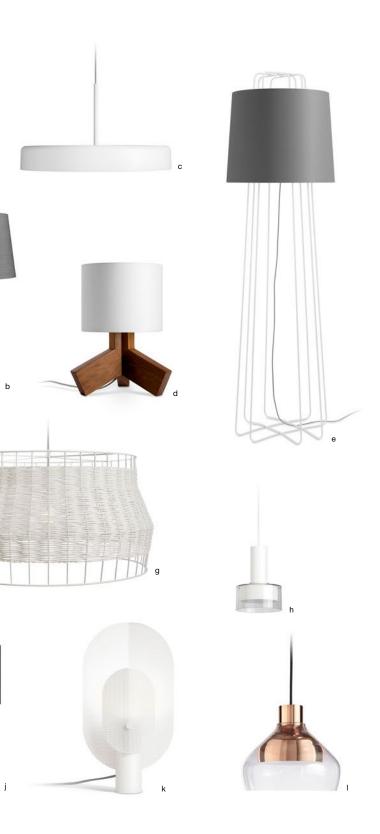

a. Flask Table Lamp Shown in whitewashed ash | b. Stilt Table Lamp Shown in smoke/charcoal | c. Bobber Large Pendant Light Shown in white | d. Rook Lamp Walnut | e. Perimeter Floor Lamp Shown in white/grey | f. Punk Lamp Shown in copper | g. Laika Large Pendant Light Shown in white | h. Trace 2 Pendant Light Shown in white | i. Beau Floor Lamp Shown in putty | j. Note Table Lamp Shown in black | k. Filter Table Lamp Shown in white | I. Trace 4 Pendant Light Shown in copper.