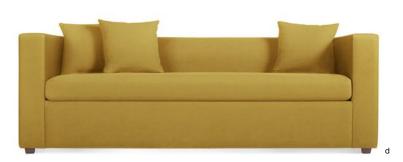

a. One Night Stand Sleeper Sofa Shown in Craig Sand | b. Diplomat Sleeper Sofa Shown in Packwood Grey | c. Bank Sleeper Sofa Shown in Sanford Linen | d. Mono Sleeper Sofa Shown in Makada Ochre.

LID STORAGE BED Sleep well knowing that you are on top of your storage. Literally. With a piston-driven mechanism that lifts the entire mattress, the Lid Storage Bed provides an inconspicuous spot for whatever needs to be stashed below. Storage compartment is lined to minimize dust and keep items off of floor surfaces. Available as a platform bed or with a rounded fully upholstered headboard, and in full, queen and king. *Designed 2017*  Lid Queen Storage Bed Shown in Barto Sand | Superchoice Nightstand Two shown in putty | Clutch Leather Lounge Chair Shown in camel/white oak | Hang 1 Large Round Mirror | Beau Table Lamp Shown in putty | Wonk Vase Shown in ochre | Signal Canvas Lumbar Pillow Two shown in Barto Ochre | Hot Mesh Full/Queen Quilt and Sham Set Shown in white.