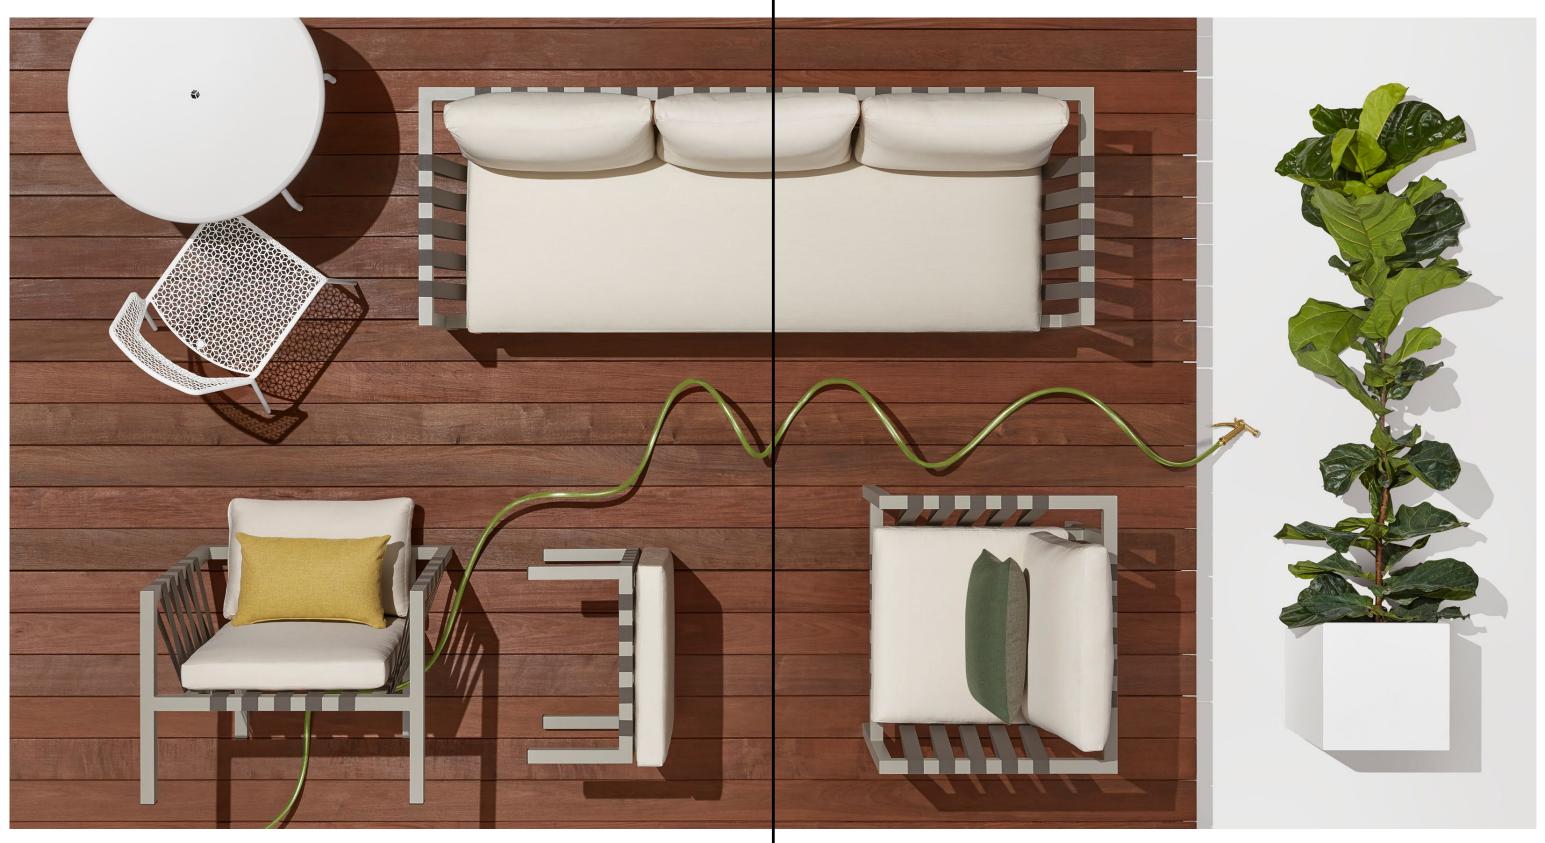

## SKIFF OUTDOOR COLLECTION

Crisp and minimal, Skiff marries powder-coated aluminum with sandblasted glass, solid laminate or Batyline® textile. Clean lines designed to weather the elements. Designed 2012

Skiff Collection Shown in carbon | Flange Large Bowl | Flange Medium Vessel

BELOW: All shapes shown in white. a. Skiff Lounge Chair | b. Skiff 2 Seat Sofa | c. Skiff 3 Seat Sofa | d. Skiff Square Table | e. Skiff Stacking Chair | f. Skiff Small Cafe Table | g. Skiff Large Cafe Table | h. Skiff Rectangle Table | i. Skiff Bench | j. Skiff Sun Lounger | k. Skiff Barstool | I. Skiff Bar Height Table