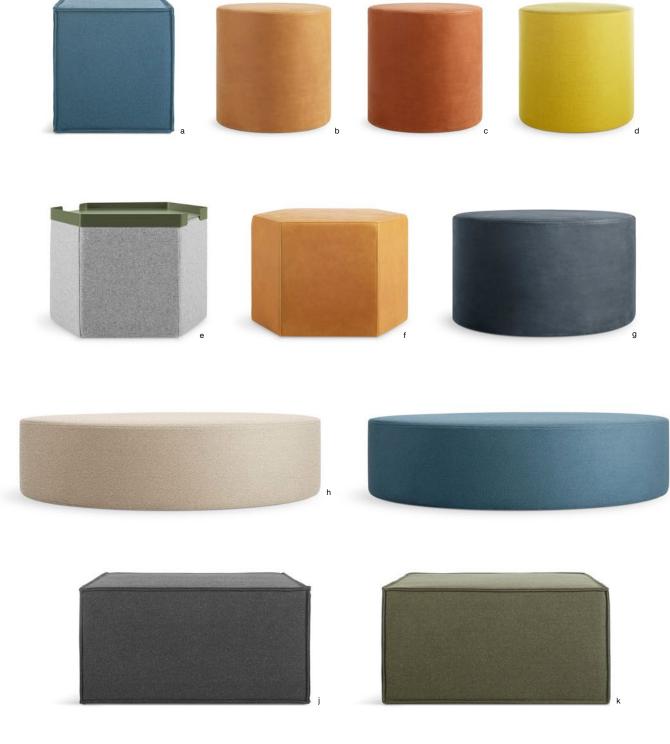

a. Otto Ottoman Shown in Thurmond Marine Blue | b. Bumper Small Leather Ottoman Shown in camel | c. Bumper Small Leather Ottoman Shown in terracotta | d. Bumper Small Ottoman Shown in Thurmond Citron | e. Hecks Ottoman and Ottoman Tray Ottoman shown in Thurmond Light Grey and Ottoman Tray shown in olive | f. Hecks Leather Ottoman Shown in camel | g. Bumper Large Leather Ottoman Shown in ink | h. Bumper XL Ottoman Shown in Thurmond Wheat | i. Bumper XL Ottoman Shown in Thurmond Marine Blue | j. Quotto Ottoman Shown in Thurmond Charcoal | k. Quotto Ottoman Shown in Thurmond Olive.