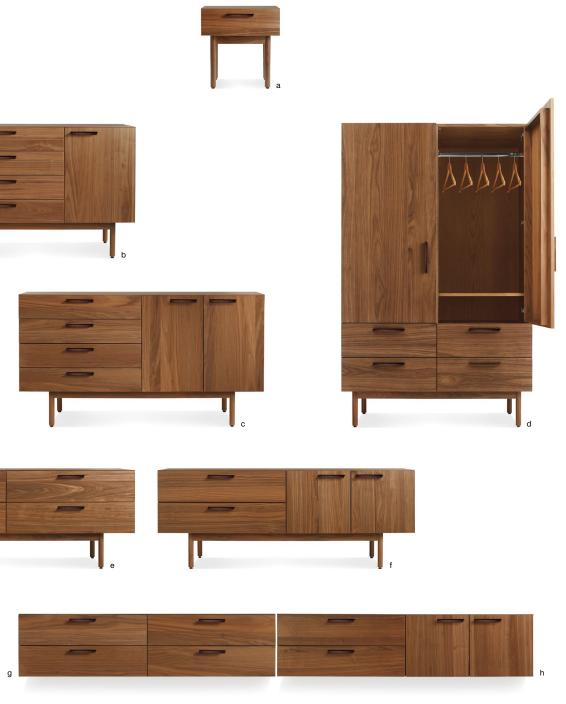

14 | Request free swatches at BLUDOT.COM

Buddy Dining Chair Three shown in white oak | Right Round 52" Marble Dining Table Shown in black | Trace 4 Pendant Light Three shown in charcoal.

The RULE COLLECTION serves up well-considered planes and angles that are ready to slay clutter in any room. Deep-set drawer fronts, detailed by a wood pull, reinforce the linear design and create a seductive shadow line. Dusk-colored drawer and door interiors provide a surprise dose of color, while a square steel base ties it all together. Designed 2016

16 | Request free swatches at BLUDOT.COM

OPPOSITE: Rule 1 Door / 2 Drawer Console Shown in walnut.

ABOVE: a. Rule Large Dresser Shown in white oak | b. Rule 1 Door / 2 Drawer Console Shown in walnut | c. Rule Nightstand Shown in maple | d. Rule 2 Door / 2 Drawer Console Shown in maple | e. Rule Long and Low Shown in white oak | f. Rule Chiffonier Shown in walnut.