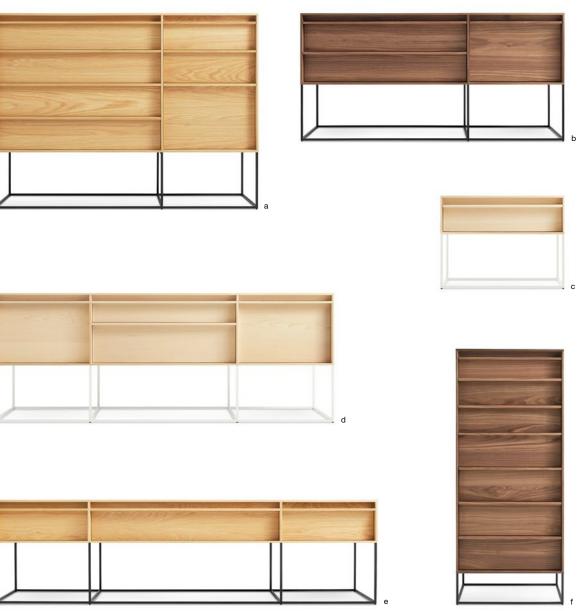

14 | Request free swatches at BLUDOT.COM

Buddy Dining Chair Three shown in white oak | Right Round 52" Marble Dining Table Shown in black | Trace 4 Pendant Light Three shown in charcoal.

The RULE COLLECTION serves up well-considered planes and angles that are ready to slay clutter in any room. Deep-set drawer fronts, detailed by a wood pull, reinforce the linear design and create a seductive shadow line. Dusk-colored drawer and door interiors provide a surprise dose of color, while a square steel base ties it all together. Designed 2016

16 | Request free swatches at BLUDOT.COM

OPPOSITE: Rule 1 Door / 2 Drawer Console Shown in walnut.

ABOVE: a. Rule Large Dresser Shown in white oak | b. Rule 1 Door / 2 Drawer Console Shown in walnut | c. Rule Nightstand Shown in maple | d. Rule 2 Door / 2 Drawer Console Shown in maple | e. Rule Long and Low Shown in white oak | f. Rule Chiffonier Shown in walnut.