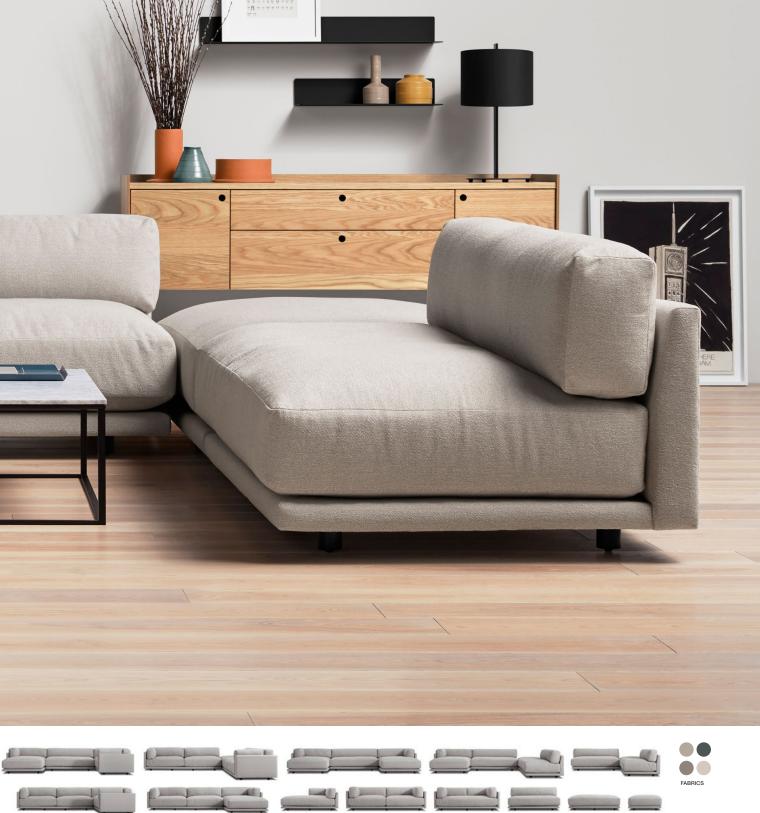

Meat and potatoes just got a side of "Hot damn!" The NEW STANDARD COLLECTION is simplicity at its best. Wide arms and inviting loose cushions come together with tuned proportions and showstopping legs. Available in multiple fabrics, leg finishes and shapes to suit any space. Designed 2014

New Standard 92" Sofa Shown in Nixon Sand/black | New Standard Armless Sofa Shown in Nixon Sand/black | New Standard Lounge Chair Shown in Nixon Sand/black | Clad 3 Door Credenza Shown in hickory/oyster | Super Swoval Coffee Table | Note Large Floor Lamp with Table Shown in oyster | Note Table Lamp Shown in oyster | Note Side Table Shown in oyster | Bumper Small Leather Ottoman Shown in ink | Wonk Vases Shown in navy green and putty | Signal Leather Square Pillow Shown in slate | Signal Square Pillow Shown in Skidway Ink | Signal Lumbar Pillow Two shown in Skidway Ink | Sinder 8' x 10' Rug Two shown in charcoal.