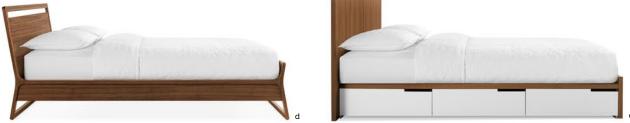

FAIR ENOUGH, I'LL SEE YOU THER GOOD BYE SALLY, BYE WILLIAM

a. Hunker Queen Bed Shown in Edwards Light Grey | b. Station Queen Bed Shown in Edwards Navy/navy | c. Nook Queen Bed Shown in Thurmond Marine Blue | d. Woodrow Queen Bed Shown in walnut | e. Modu-licious Queen Bed Shown in walnut with white drawers.

f. New Standard Queen Bed Shown in Condit Silver Grey/white | g. Me Time Leather Queen Bed Shown in camel/ivory | h. Dodu Queen Bed Shown in Thurmond Olive | i. Hush Twin Bed Shown in Edwards Navy | j. Me Time Queen Bed Shown in Tait Charcoal/slate.