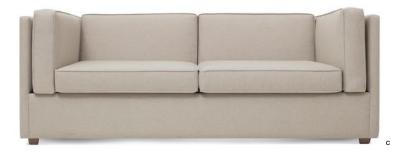

a. One Night Stand Sleeper Sofa Shown in Craig Sand | b. Diplomat Sleeper Sofa Shown in Packwood Grey | c. Bank Sleeper Sofa Shown in Sanford Linen | d. Mono Sleeper Sofa Shown in Makada Ochre.

LID STORAGE BED Sleep well knowing that you are on top of your storage. Literally. With a piston-driven mechanism that lifts the entire mattress, the Lid Storage Bed provides an inconspicuous spot for whatever needs to be stashed below. Storage compartment is lined to minimize dust and keep items off of floor surfaces. Available as a platform bed or with a rounded fully upholstered headboard, and in full, queen and king. *Designed 2017*  Lid Queen Storage Bed Shown in Barto Sand | Superchoice Nightstand Two shown in putty | Clutch Leather Lounge Chair Shown in camel/white oak | Hang 1 Large Round Mirror | Beau Table Lamp Shown in putty | Wonk Vase Shown in ochre | Signal Canvas Lumbar Pillow Two shown in Barto Ochre | Hot Mesh Full/Queen Quilt and Sham Set Shown in white.