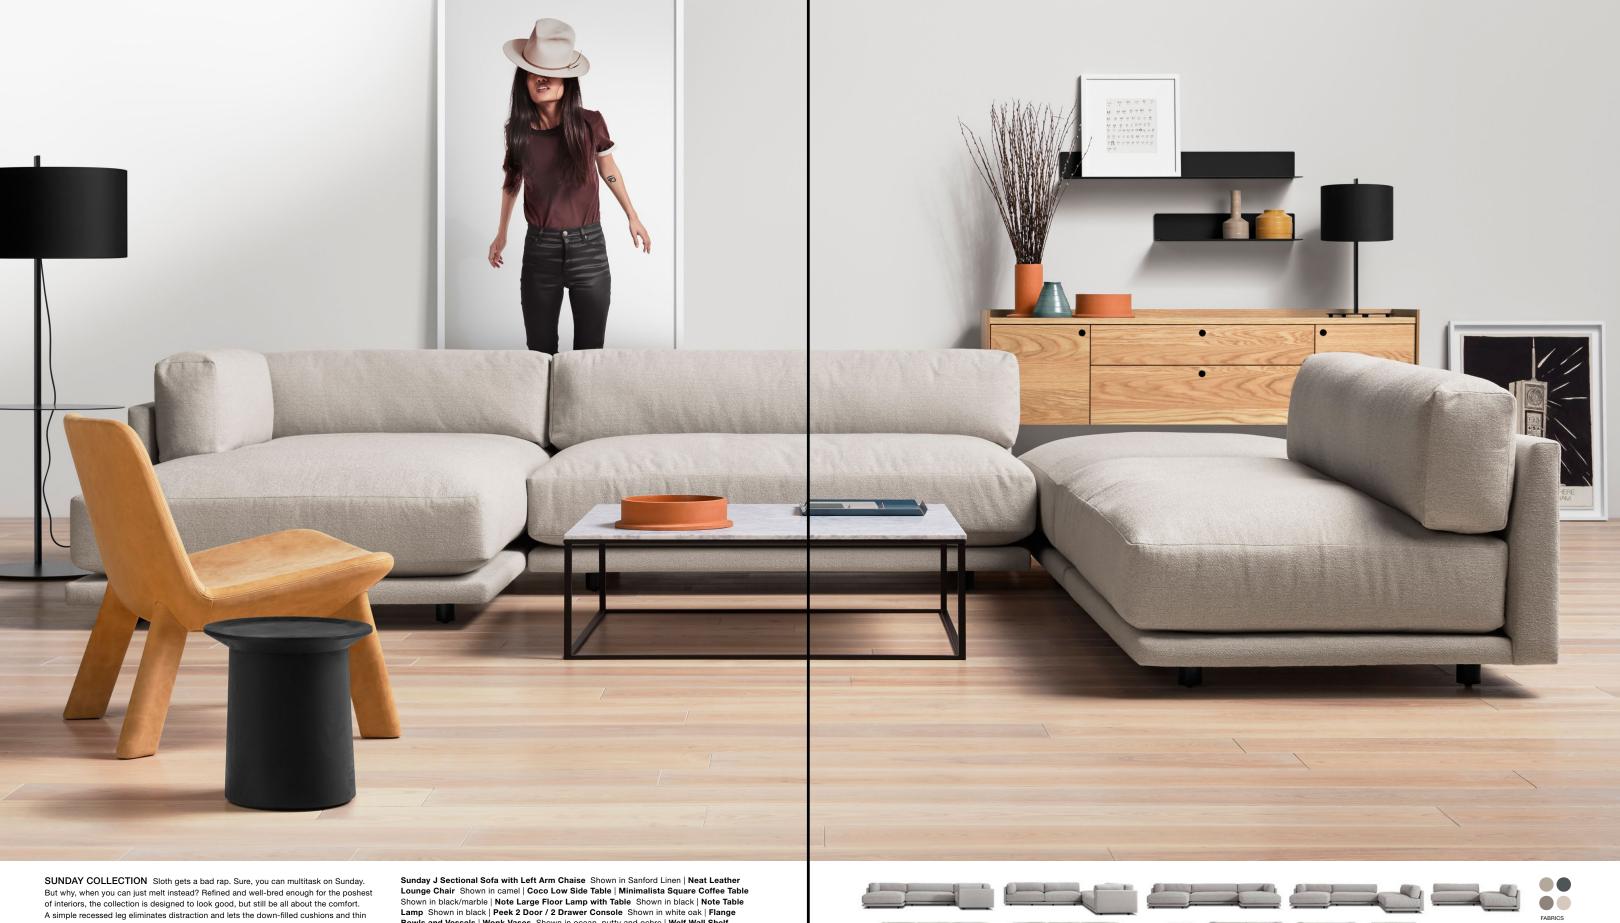

Meat and potatoes just got a side of "Hot damn!" The NEW STANDARD COLLECTION is simplicity at its best. Wide arms and inviting loose cushions come together with tuned proportions and showstopping legs. Available in multiple fabrics, leg finishes and shapes to suit any space. Designed 2014

New Standard 92" Sofa Shown in Nixon Sand/black | New Standard Armless Sofa Shown in Nixon Sand/black | New Standard Lounge Chair Shown in Nixon Sand/black | Clad 3 Door Credenza Shown in hickory/oyster | Super Swoval Coffee Table | Note Large Floor Lamp with Table Shown in oyster | Note Table Lamp Shown in oyster | Note Side Table Shown in oyster | Bumper Small Leather Ottoman Shown in ink | Wonk Vases Shown in navy green and putty | Signal Leather Square Pillow Shown in slate | Signal Square Pillow Shown in Skidway Ink | Signal Lumbar Pillow Two shown in Skidway Ink | Sinder 8' x 10' Rug Two shown in charcoal.