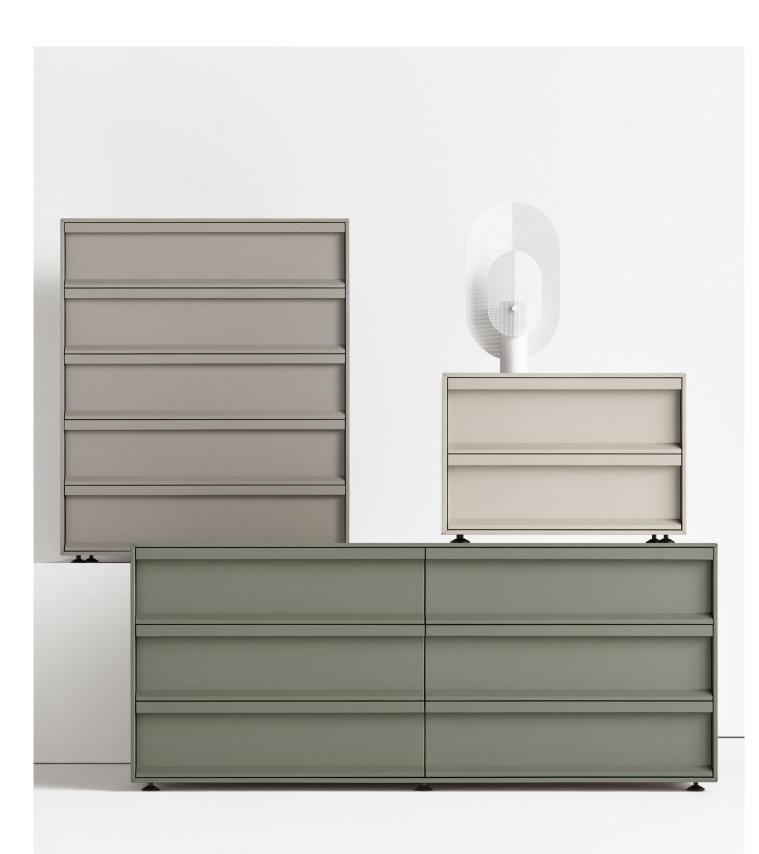

**SUPERCHOICE COLLECTION** Contour Du Jour. Uncomplicated storage for messy times. Beveled relief drawer pulls are set off by a matte painted finish. Soft-close drawers keep the action smooth and serene. *Designed 2017* 

Superchoice 5 Drawer Dresser Shown in risk-averse grey | Superchoice 6 Drawer Dresser Shown in grey green | Superchoice Nightstand Shown in putty | Filter Table Lamp Shown in white.

New Standard Queen Bed Shown in Tait Beach | Hot Mesh Full/Queen Quilt and Sham Set Shown in white | Signal Canvas Lumbar Pillow Three shown in Barto Olive | Rule Nightstand Shown in white oak | Bub Table Lamp | Wonk Vases Shown in ocean and putty | Double Tuck Medium Felt Basket Shown in heathered off white | Chaperone Wool Throw Shown in color mix 1 | Phones Convention, Carlo Daleo, 2012, framed | Fair Enough, Carlo Daleo, 2012, framed.