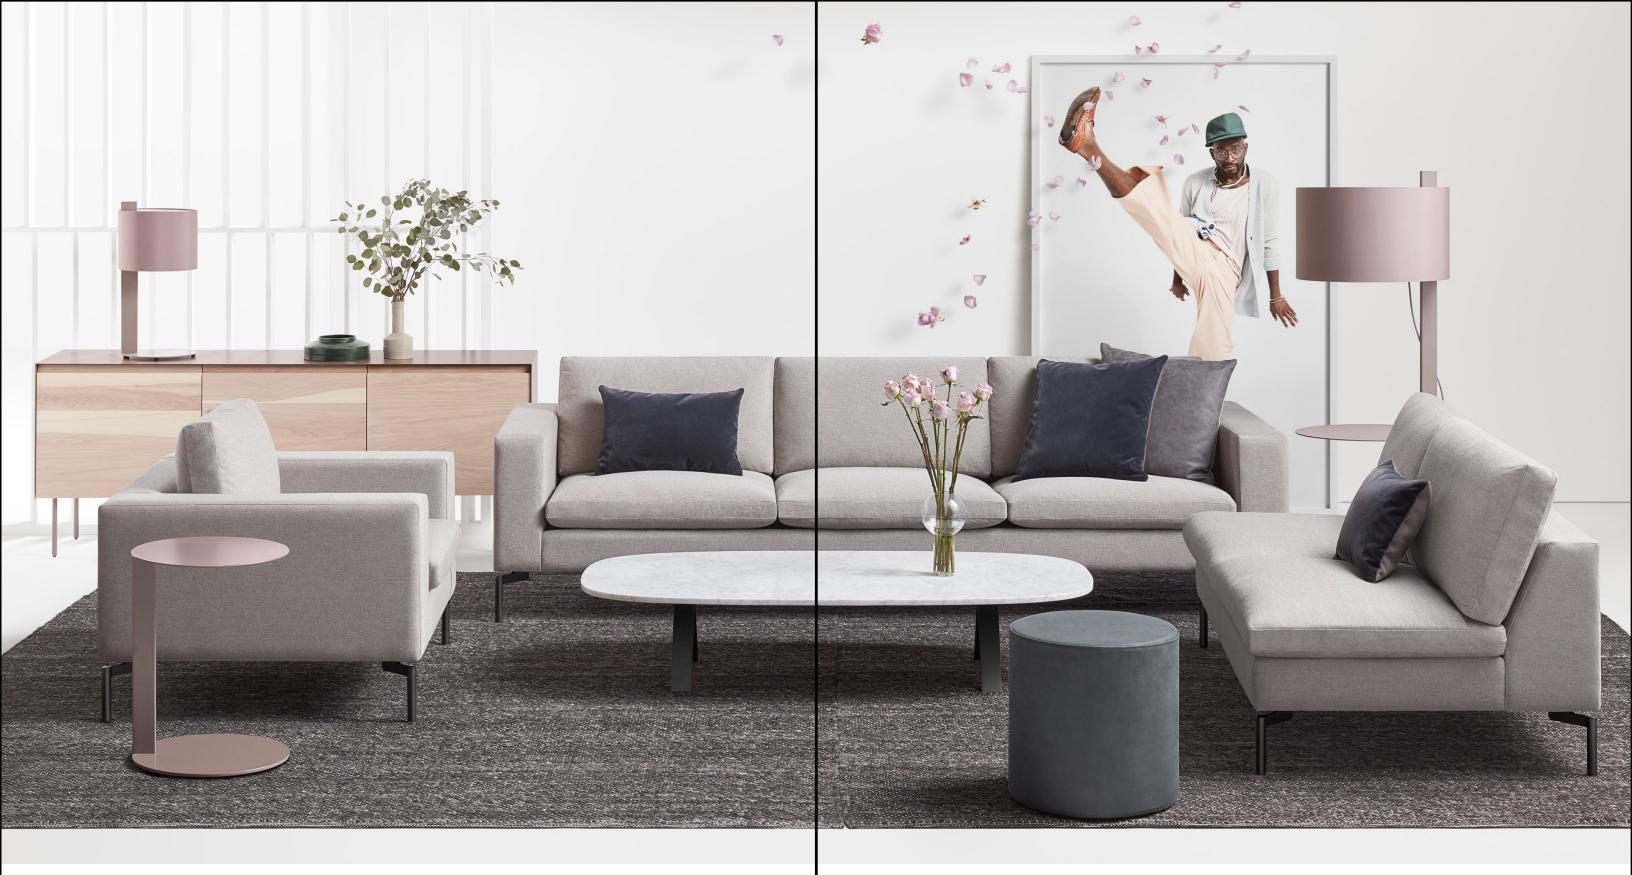

Meat and potatoes just got a side of "Hot damn!" The NEW STANDARD COLLECTION is simplicity at its best. Wide arms and inviting loose cushions come together with tuned proportions and showstopping legs. Available in multiple fabrics, leg finishes and shapes to suit any space. Designed 2014

New Standard 92" Sofa Shown in Nixon Sand/black | New Standard Armless Sofa Shown in Nixon Sand/black | New Standard Lounge Chair Shown in Nixon Sand/black | Clad 3 Door Credenza Shown in hickory/oyster | Super Swoval Coffee Table | Note Large Floor Lamp with Table Shown in oyster | Note Table Lamp Shown in oyster | Note Side Table Shown in oyster | Bumper Small Leather Ottoman Shown in ink | Wonk Vases Shown in navy green and putty | Signal Leather Square Pillow Shown in slate | Signal Square Pillow Shown in Skidway Ink | Signal Lumbar Pillow Two shown in Skidway Ink | Sinder 8' x 10' Rug Two shown in charcoal.