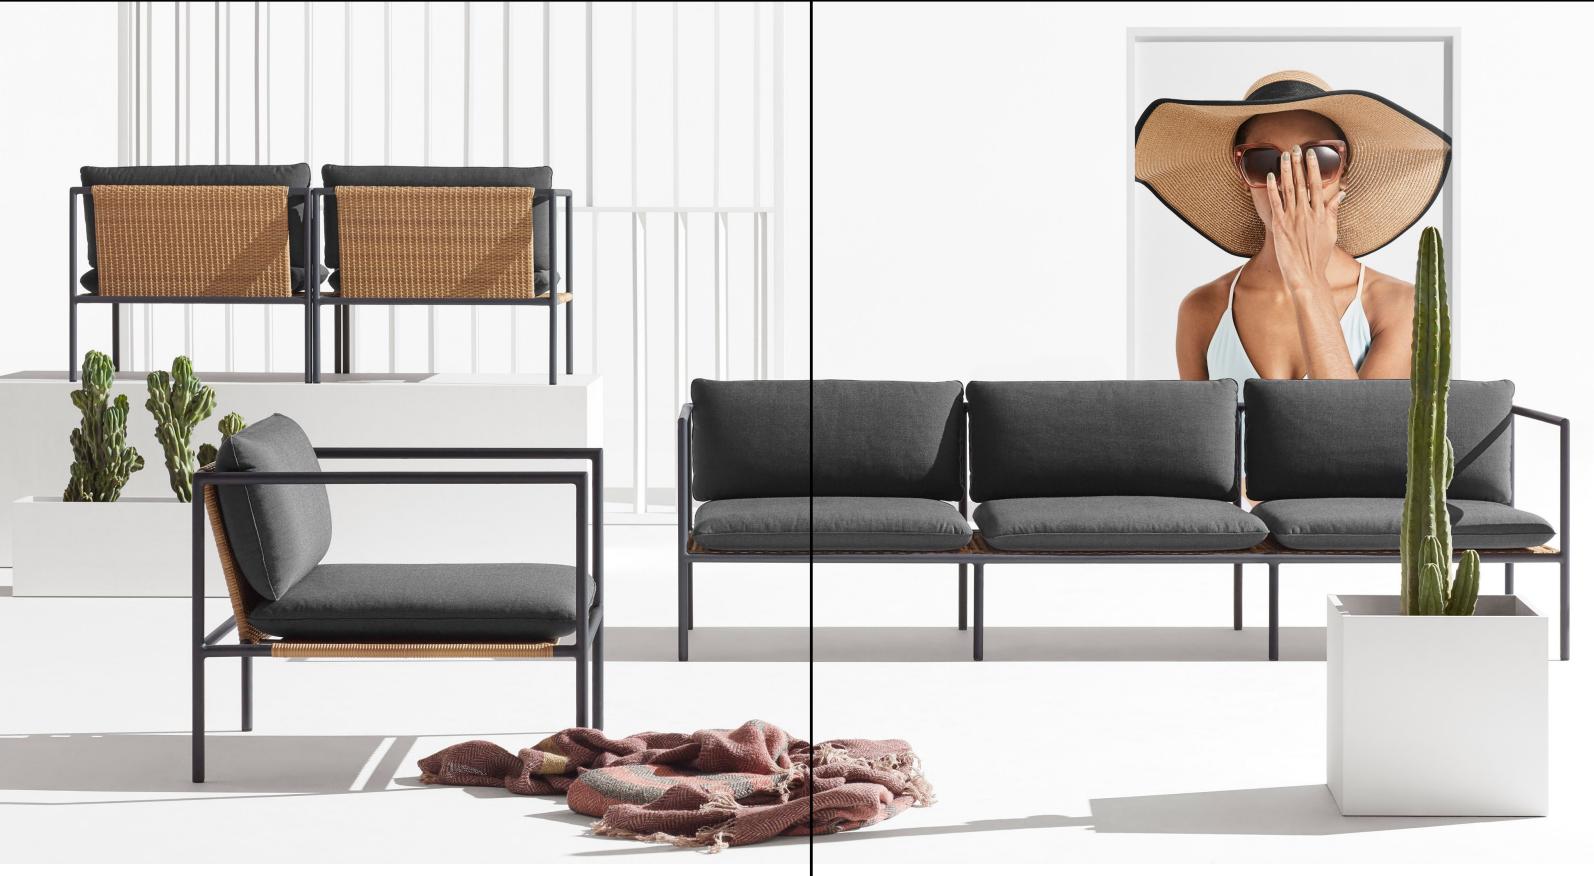

**9 YARD OUTDOOR COLLECTION** Trick out Mother Nature with this fully upholstered modular outdoor sofa system. Configure as needed to get the most out of your outdoor space. Worry not, Sunbrella® fabric keeps 9 Yard mildew and fade resistant. *Designed 2018* 

9 Yard Sectional Shown in Sunbrella Coal and Sunbrella Stripe | Circula Large Coffee Table Shown in white | Circula Small Coffee Table Shown in grey green | Circula Tall Side Table Shown in oblivion |
Flange Large Bowl | Flange Medium Vessel | Flange Small Vessel | Signal Outdoor Square Pillow Shown in Sunbrella Stripe 1 | Signal Outdoor Lumbar Pillow Shown in Sunbrella Stripe 1.