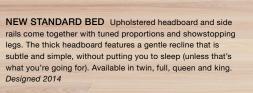

f. New Standard Queen Bed Shown in Condit Silver Grey/white | g. Me Time Leather Queen Bed Shown in camel/ivory | h. Dodu Queen Bed Shown in Thurmond Olive | i. Hush Twin Bed Shown in Edwards Navy | j. Me Time Queen Bed Shown in Tait Charcoal/slate.