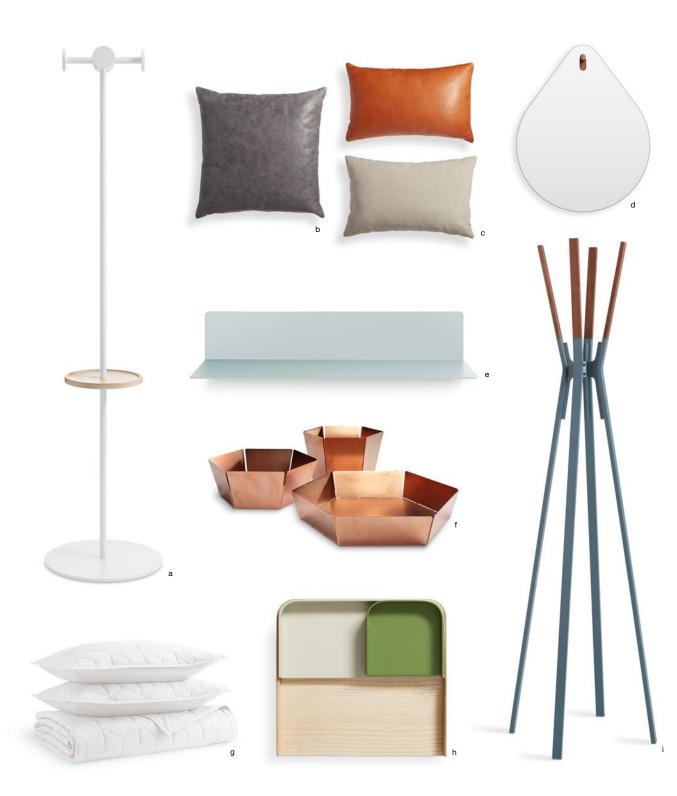

a. Amos Coat Rack Shown in white/whitewashed ash | b. Signal Leather Square Pillow Shown in slate | c. Signal Leather Lumbar Pillow Two shown in terracotta | d. Hang 1 Drop Mirror | e. Welf Large Wall Shelf Shown in breezy blue | f. 2D:3D Bowls Shown in copper | g. Hot Mesh Quilt and Sham Set Shown in white | h. Eeny Meeny Miny Trays Shown in color mix 1 | i. Splash Coat Rack Shown in marine blue.