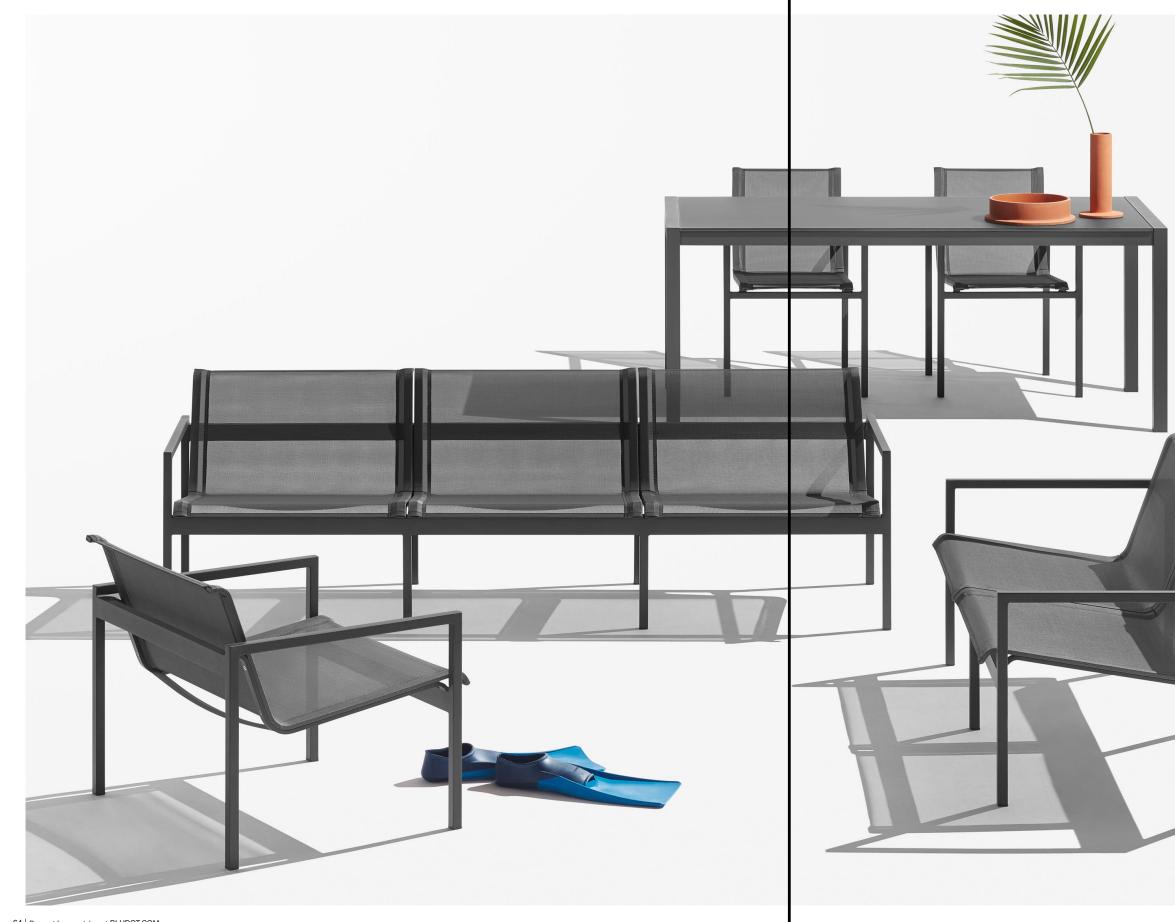

FABRICS

**PERCH OUTDOOR COLLECTION** Staycation enabler. Rectangular teak slats and a matte white aluminum frame cut a stylish and airy figure. Whether on the Riviera or in the suburbs of Reno, Perch makes every day look like vacation. Beautiful to behold from the back side, the side side or the front side, the collection is made lounge worthy with cushions covered in mildew and fade resistant Sunbrella® fabric. *Designed 2017* 

Perch Lounge Chair Two shown in Sunbrella Linen | Perch 2 Seat Sofa Shown in Sunbrella Linen | Perch Sun Lounger Shown in Sunbrella Linen | Circula Tall Side Table Shown in oblivion and oyster | Circula Low Side Table Shown in grey green | Signal Outdoor Lumbar Pillow Shown in Sunbrella Olive | Flange Large Bowl