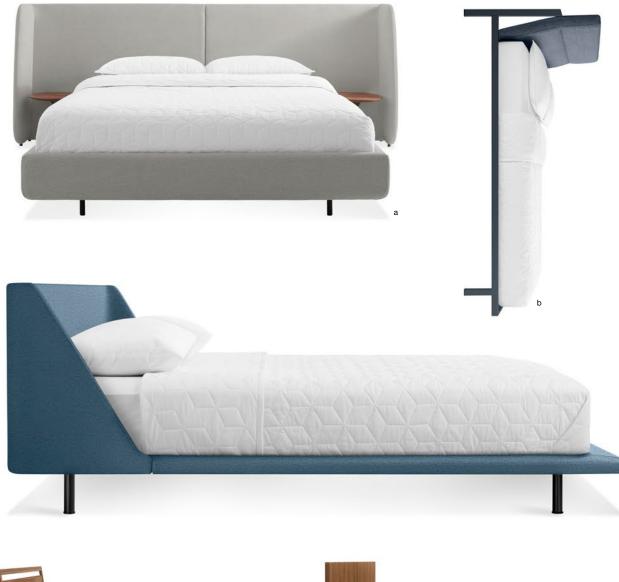

FAIR ENOUGH, I'LL SEE YOU THER GOOD BYE SALLY, BYE WILLIAM

a. Hunker Queen Bed Shown in Edwards Light Grey | b. Station Queen Bed Shown in Edwards Navy/navy | c. Nook Queen Bed Shown in Thurmond Marine Blue | d. Woodrow Queen Bed Shown in walnut | e. Modu-licious Queen Bed Shown in walnut with white drawers.

f. New Standard Queen Bed Shown in Condit Silver Grey/white | g. Me Time Leather Queen Bed Shown in camel/ivory | h. Dodu Queen Bed Shown in Thurmond Olive | i. Hush Twin Bed Shown in Edwards Navy | j. Me Time Queen Bed Shown in Tait Charcoal/slate.