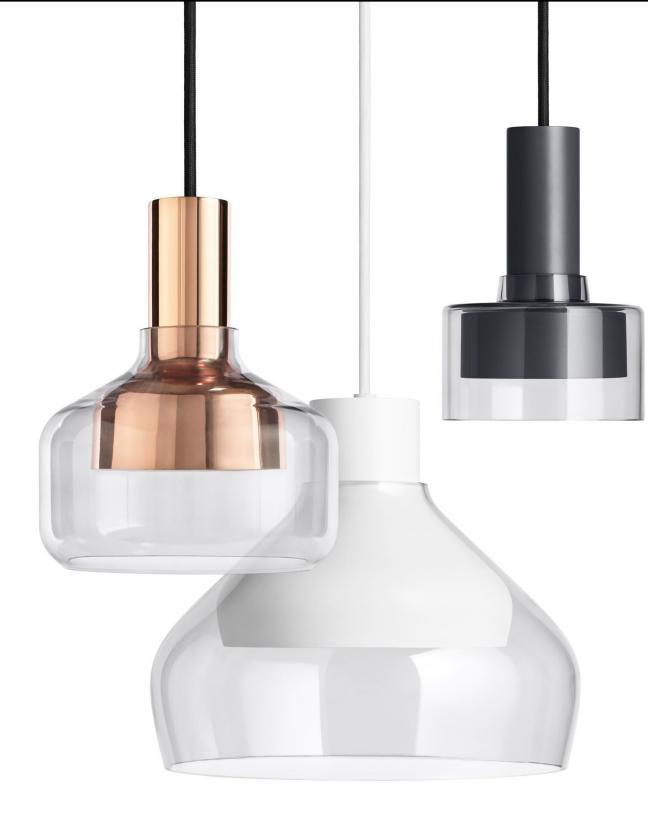

12 | Request free swatches at BLUDOT.COM

Field Leather Lounge Chair Shown in camel | Pokey Von Pokerson Shown in black.

**TRACE LIGHTING COLLECTION** Get lit. A subtly tinted glass shade rests on a metal pendant to create an eye-catching interplay between two materials and forms. *Designed 2014* 

Trace 3 Pendant Light Shown in copper | Trace 4 Pendant Light Shown in white | Trace 2 Pendant Light Shown in charcoal.

BUDDY DINING CHAIR A wise person once said that wood is good. Buddy is here to prove it. A molded ply back wraps to hug and gently kiss a curved wood seat. Solid wood legs provide a sturdy and elegant base while subtle wood dowel details keep it all feeling special. *Designed 2018* 