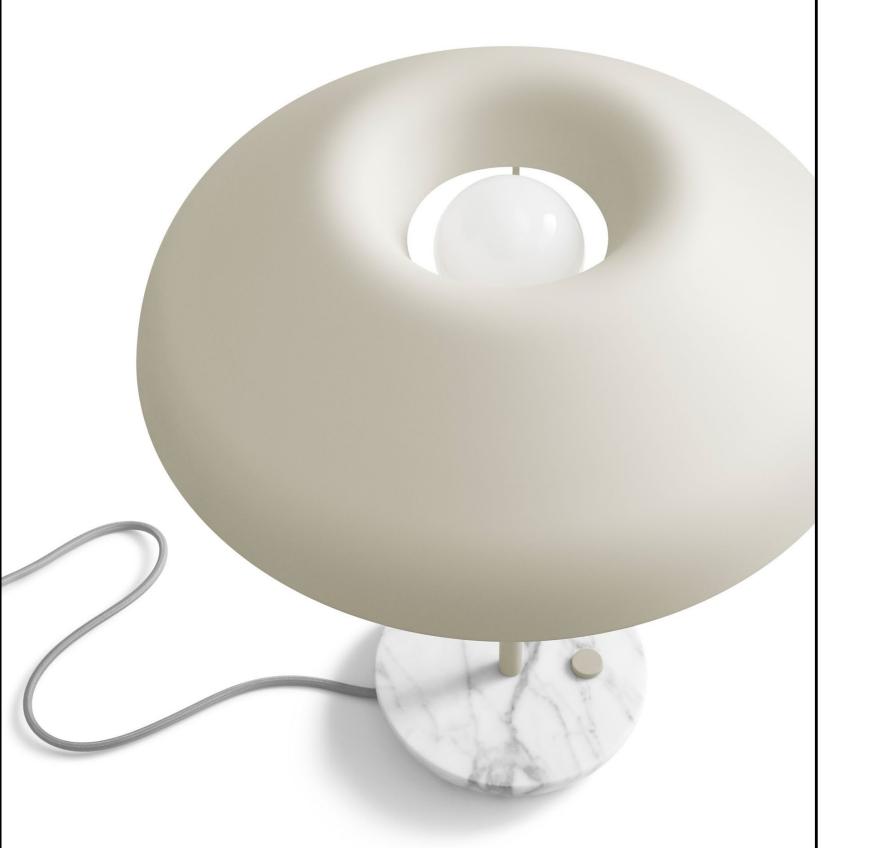

**BEAU TABLE LAMP** Gives good shade. A genteel steel shade and stalk rise from a rounded marble base. Turn on and off with the touch of a hand. With three levels of brightness to set the mood and grey cloth cover cord. Shown in putty. *Designed 2017* 