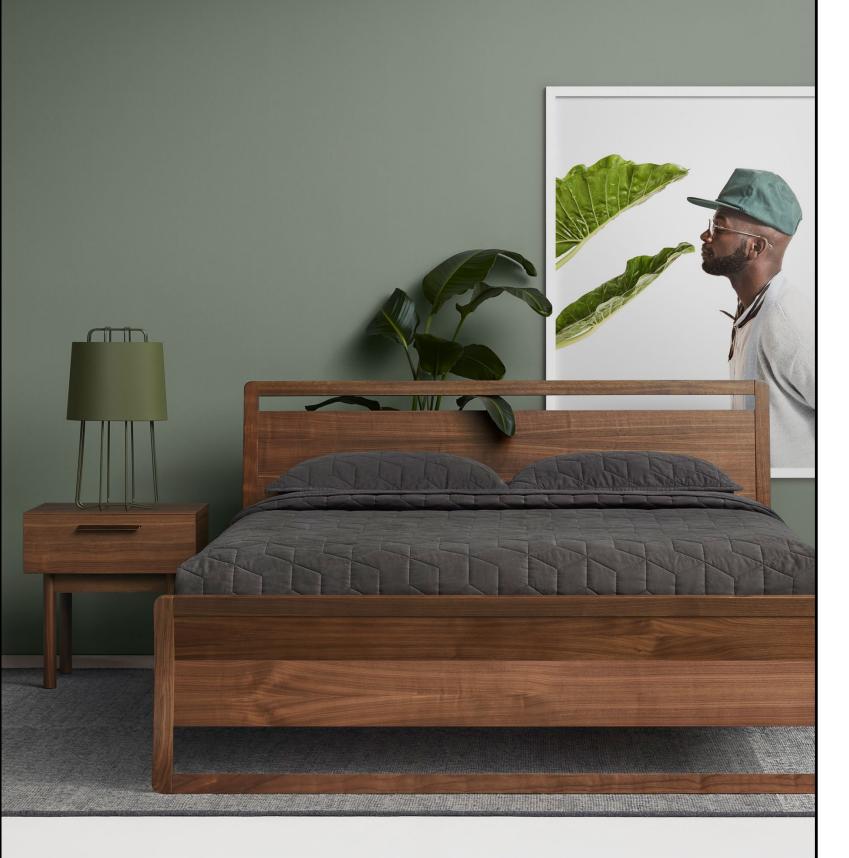

-

WOODROW BED This is a bed. No existential theory here. No quotes from Plato to persuade you. Just a damn good design that looks sweet and is mighty comfortable. Lie down and unplug already. Available in twin, full, queen and king. Designed 2015

Woodrow Queen Bed Shown in walnut | Shale Bedside Table Shown in walnut | Perimeter Table Lamp Shown in olive | Hot Mesh Full/Queen Quilt and Sham Set Shown in charcoal | Bousta 8' x 10' Rug

SHALE COLLECTION Beautility! Layers of clean details come together, from the solid wood legs to the full-grain leather drawer pulls. Shale adds storage panache and practicality to the bedroom, living room, dining room or office. Console and dresser unit drawers and doors have self-closing hardware for smooth and silent closure. Designed 2013