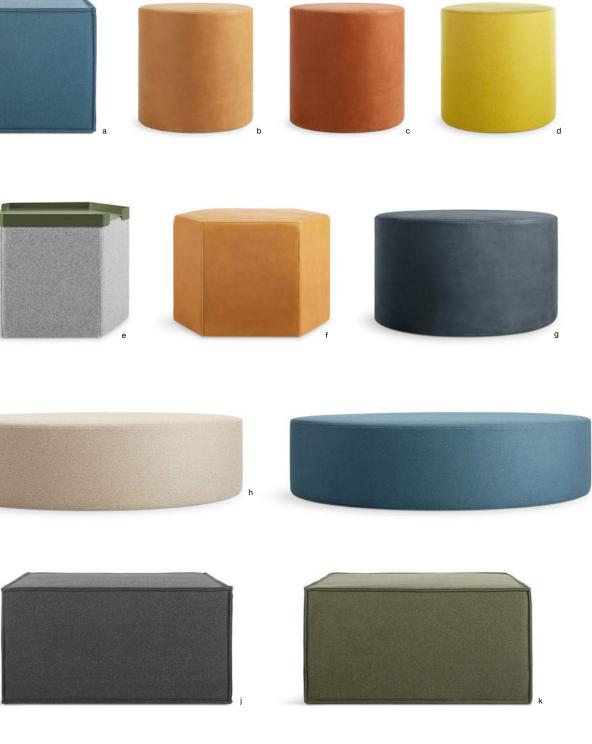

a. Otto Ottoman Shown in Thurmond Marine Blue | b. Bumper Small Leather Ottoman Shown in camel | c. Bumper Small Leather Ottoman Shown in terracotta | d. Bumper Small Ottoman Shown in Thurmond Citron | e. Hecks Ottoman and Ottoman Tray Ottoman shown in Thurmond Light Grey and Ottoman Tray shown in olive | f. Hecks Leather Ottoman Shown in camel | g. Bumper Large Leather Ottoman Shown in ink | h. Bumper XL Ottoman Shown in Thurmond Wheat | i. Bumper XL Ottoman Shown in Thurmond Marine Blue | j. Quotto Ottoman Shown in Thurmond Charcoal | k. Quotto Ottoman Shown in Thurmond Olive.