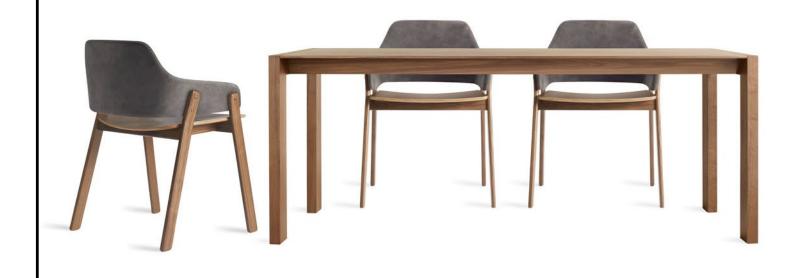

Neat Leather Dining Chair Shown in camel | Racer Dining Chair Shown in Tait Tomato | Real Good Barstool Shown in copper | Between Us Counter Stool Shown in Tait Stone.

BRANCH COLLECTION Let's get heavy. Sculptural powder-coated steel legs handsomely support a solid wire-brushed oak top. Table available in multiple shapes, sizes and finishes with matching bench. *Designed 2010*  Branch 76" Dining Table Shown in oak/white | Hot Mesh Armchair Shown in off white | Hot Mesh Chair Three shown in off white | Laika Large Pendant Light Shown in white.