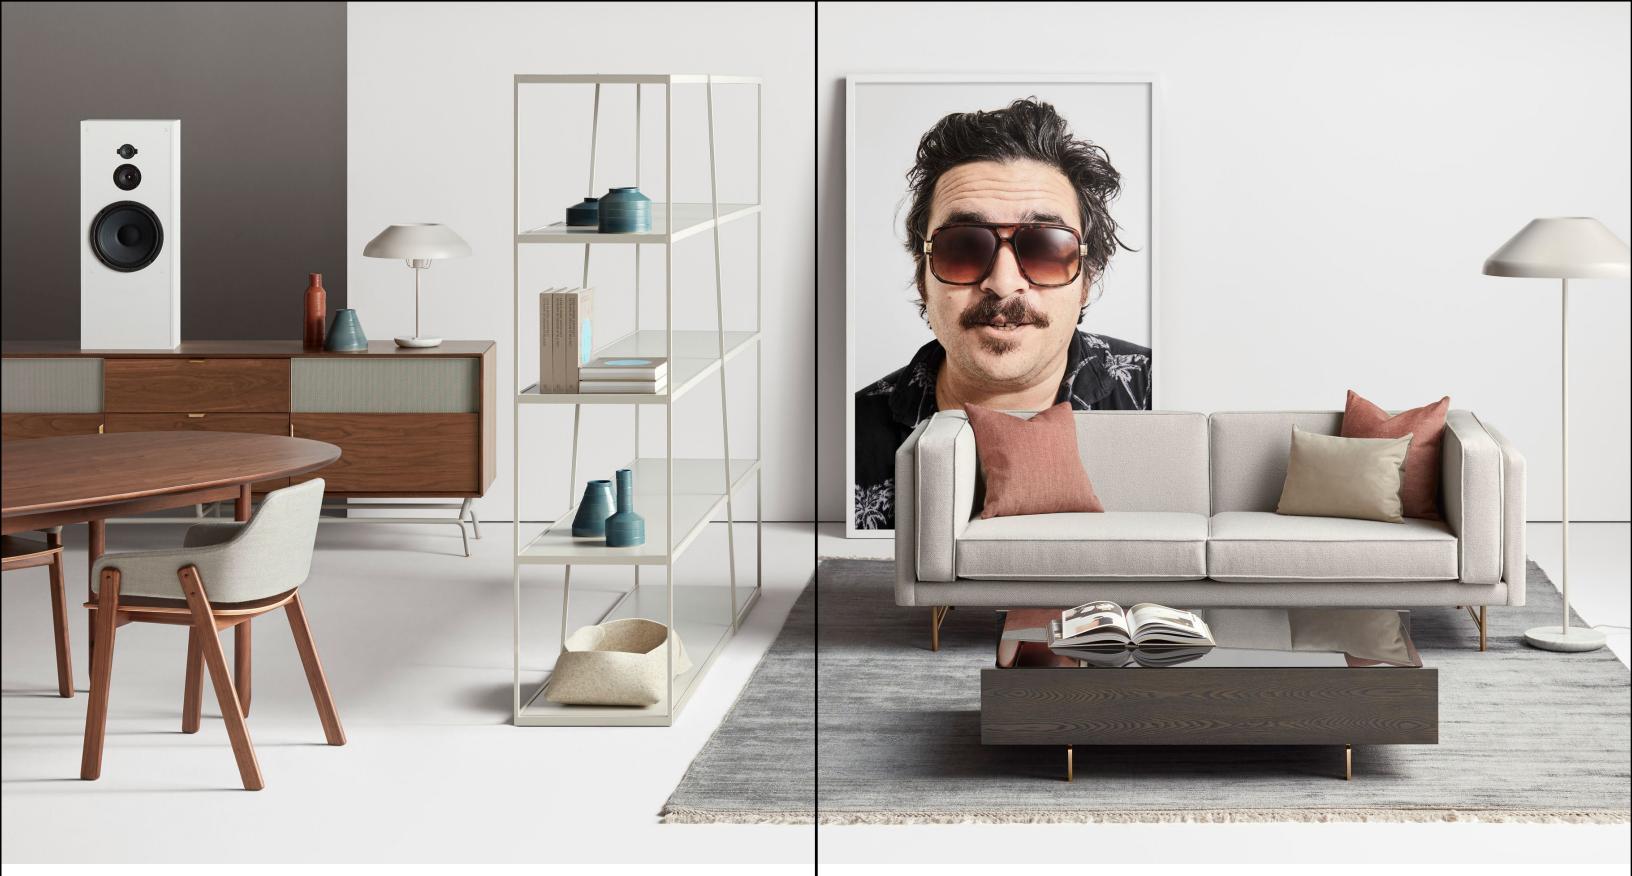

ON THE COVER Racer Barstool Shown in Tait Stone | Racer Dining Chair Shown in Tait Tomato.

Strut X-Large Table Shown in navy | Racer Dining Chair Six shown in Tait Marine | Bobber Small Pendant Light Three shown in black | Wonk Vases Two shown in ocean.