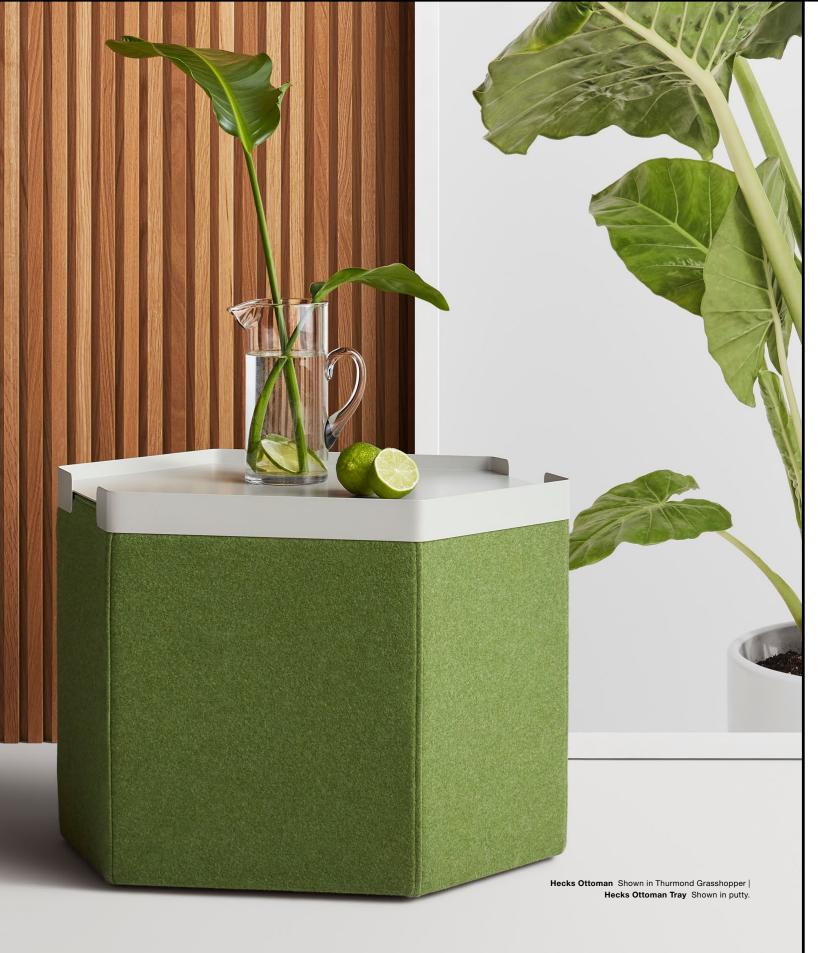

a. Otto Ottoman Shown in Thurmond Marine Blue | b. Bumper Small Leather Ottoman Shown in camel | c. Bumper Small Leather Ottoman Shown in terracotta | d. Bumper Small Ottoman Shown in Thurmond Citron | e. Hecks Ottoman and Ottoman Tray Ottoman shown in Thurmond Light Grey and Ottoman Tray shown in olive | f. Hecks Leather Ottoman Shown in camel | g. Bumper Large Leather Ottoman Shown in ink | h. Bumper XL Ottoman Shown in Thurmond Wheat | i. Bumper XL Ottoman Shown in Thurmond Marine Blue | j. Quotto Ottoman Shown in Thurmond Charcoal | k. Quotto Ottoman Shown in Thurmond Olive.