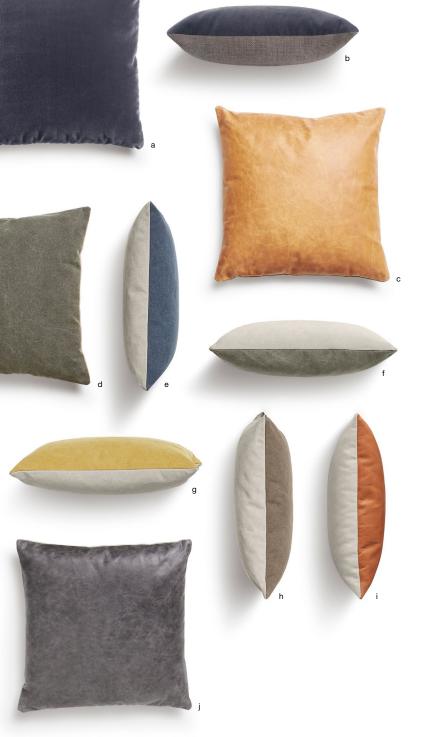

SIGNAL COLLECTION Fiber and feather fill pillows get a two-tone treatment of contrasting fabrics that play nicely together to enliven and soften sofas, lounge chairs, beds or even the floor. Designed 2015

a. Signal Square Pillow Shown in Skidway Ink | b. Signal Lumbar Pillow Shown in Skidway Ink | c. Signal Leather Square Pillow Shown in camel | d. Signal Canvas Square Pillow Shown in Barto Olive | e. Signal Canvas Lumbar Pillow Shown in Barto Navy | f. Signal Canvas Lumbar Pillow Shown in Barto Olive | g. Signal Canvas Lumbar Pillow Shown in Barto Ochre | h. Signal Canvas Lumbar Pillow Shown in Barto Olive | Otter | i. Signal Leather Lumbar Pillow Shown in terracotta | j. Signal Leather Square Pillow Shown in slate.