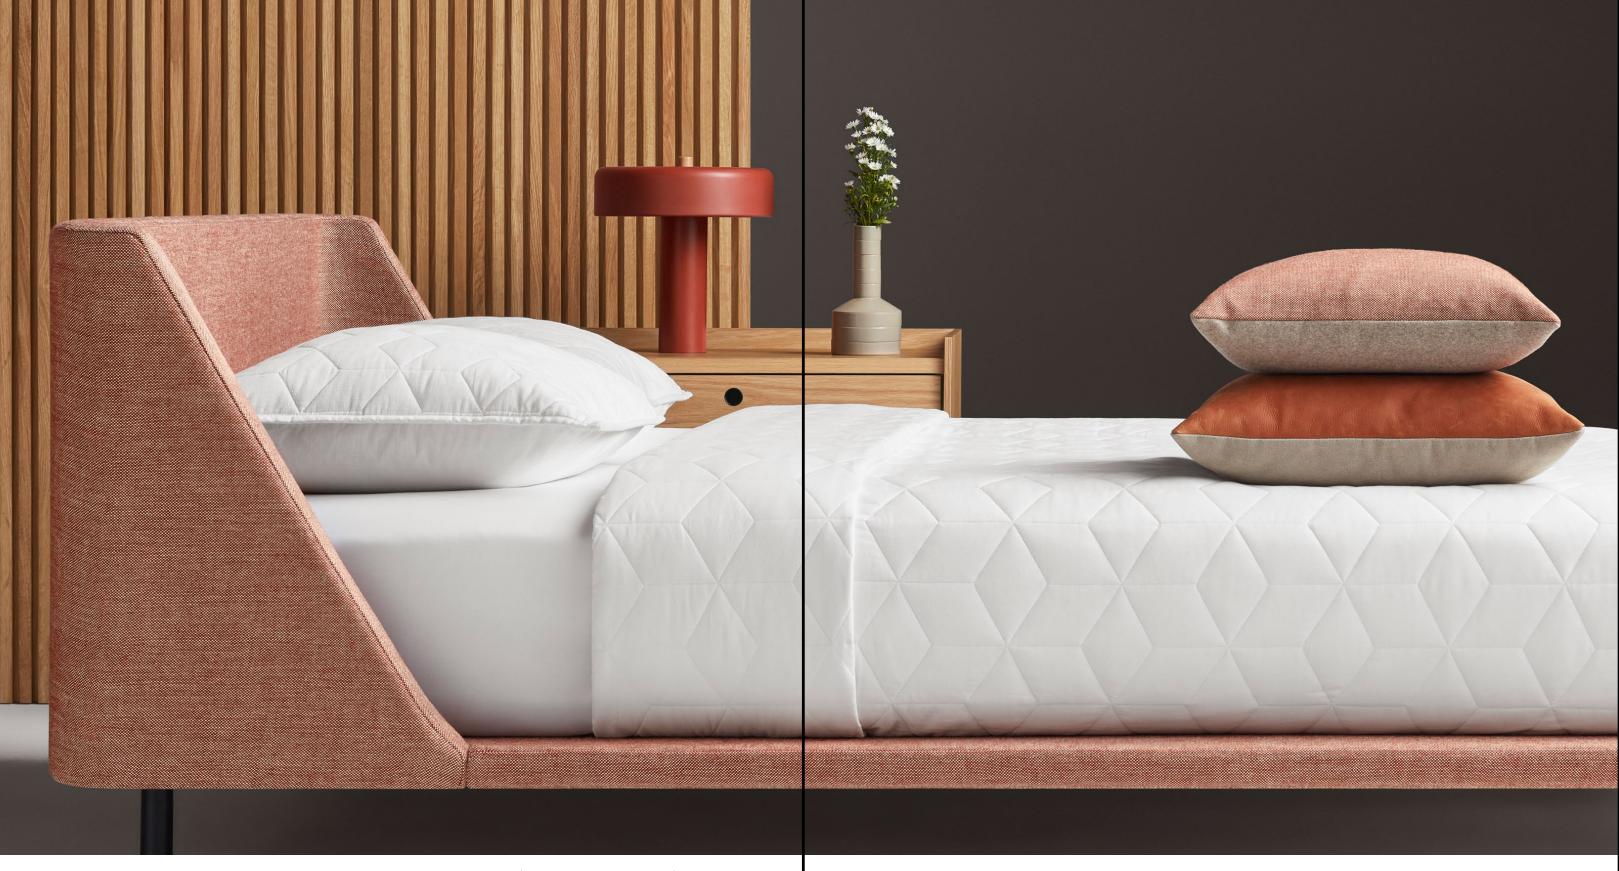

SIGNAL COLLECTION Fiber and feather fill pillows get a two-tone treatment of contrasting fabrics that play nicely together to enliven and soften sofas, lounge chairs, beds or even the floor. Designed 2015

a. Signal Square Pillow Shown in Skidway Ink | b. Signal Lumbar Pillow Shown in Skidway Ink | c. Signal Leather Square Pillow Shown in camel | d. Signal Canvas Square Pillow Shown in Barto Olive | e. Signal Canvas Lumbar Pillow Shown in Barto Navy | f. Signal Canvas Lumbar Pillow Shown in Barto Olive | g. Signal Canvas Lumbar Pillow Shown in Barto Ochre | h. Signal Canvas Lumbar Pillow Shown in Barto Olive | Otter | i. Signal Leather Lumbar Pillow Shown in terracotta | j. Signal Leather Square Pillow Shown in slate.