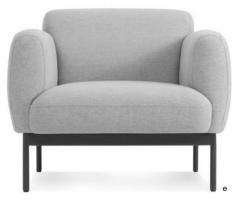

BANK COLLECTION Stately proportions, piped cushions and a generous seat depth will have you holding court. Designed to provide comfort without compromising the tailored appeal, Bank's cushions nestle into the deep, high-armed frame. Designed 2013

Bank 80" Sofa Shown in Sanford Linen/brass | Dang 2 Door / 2 Drawer Console Shown in walnut/grey | Swole Dining Table Shown in walnut | Clutch Chair Shown in Edwards Light Grey/walnut | NeedWant Shelving Shown in putty | Cub Coffee Table | Beau Floor Lamp Shown in putty | Beau Table Lamp Shown in putty | Signal Square Pillow Two shown in Edwards Tomato | Signal Canvas Lumbar Pillow Shown in Barto Otter | Wonk Vases Shown in copper and ocean | Double Tuck Large Felt Basket Shown in heathered off white | Less Is More (Difficult): 20 Years of Design at Blu Dot Six shown | Fancy 9' x 12' Rug Shown in ice blue.