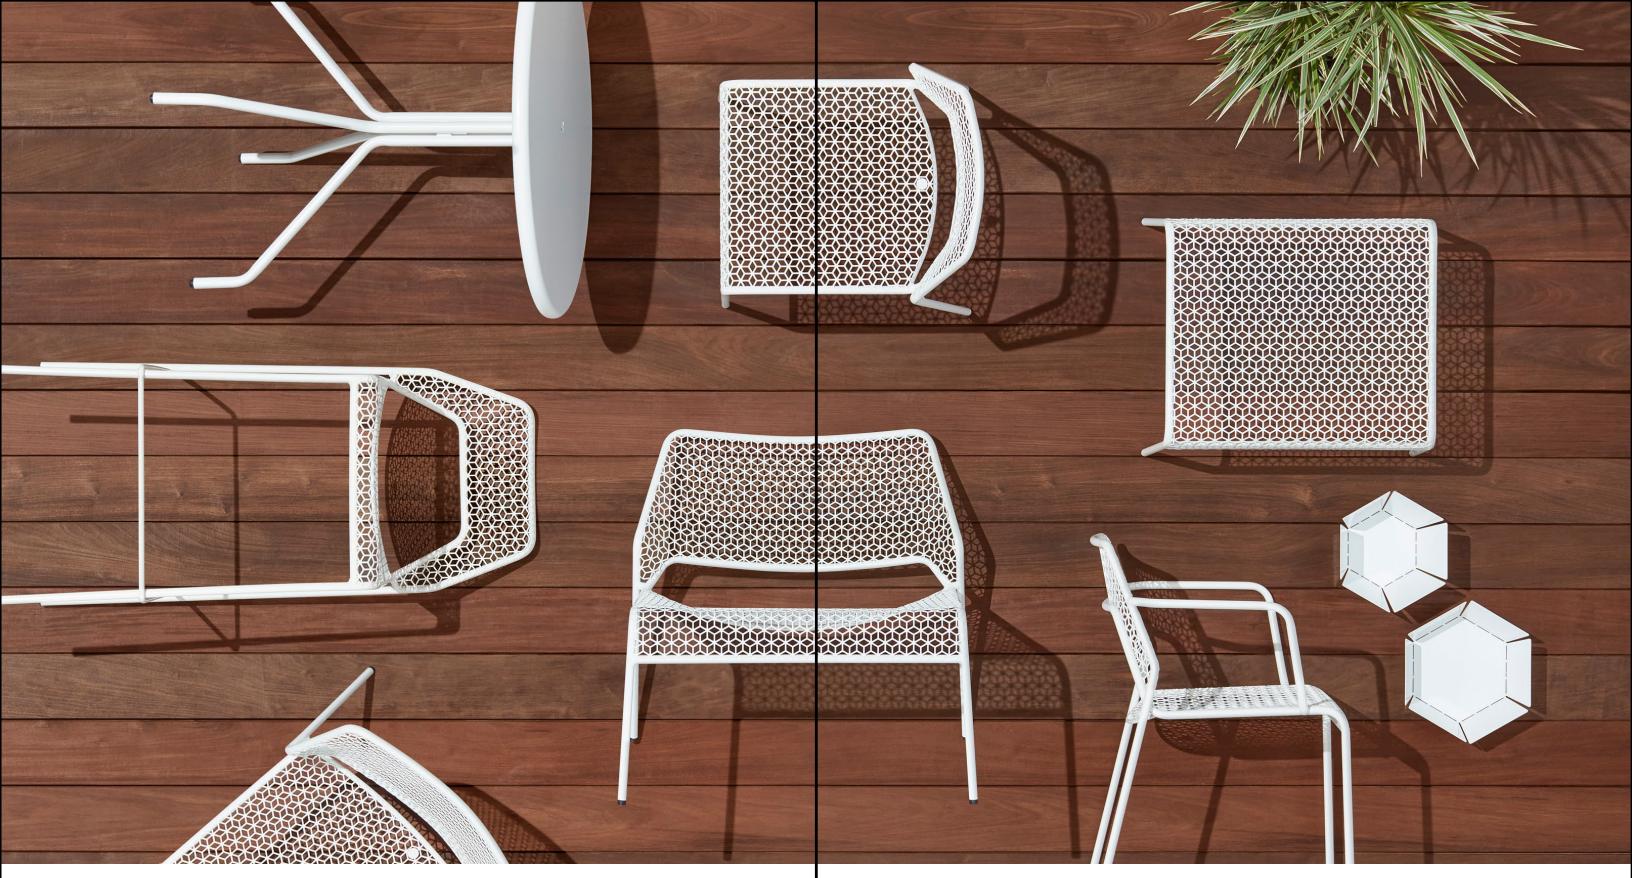

**DOG DAYS OUTDOOR COLLECTION** The heat is on. No need to ruff it. All-weather rattan adds handwoven texture to an architectural tubular aluminum frame. Designed to have great vistas from all angles, Dog Days is what happens when a minimalist goes on vacation and gets in touch with their inner hippy. Seat and back feature ravioli-style cushions upholstered in high-performance, mildew and fade resistant Sunbrella<sup>®</sup> fabric. *Designed 2018* 

Dog Days 3 Seat Sofa Shown in Sunbrella Coal/black | Dog Days Lounge Chair Three shown in Sunbrella Coal/black | Lovely Linen Throw Two shown in color mix 1.

HOT MESH COLLECTION Hot Mesh is our own version of the quintessential cafe chair. Powder-coated steel creates a bold graphic pattern inspired by handwoven rattan, while a simple, stackable, tubular frame maintains clarity of form. Entire collection is suitable for use indoors or out. *Designed 2012*  Hot Mesh Cafe Table Shown in off white | Hot Mesh Counter Stool Shown in off white | Hot Mesh Lounge Chair Two shown in off white | Hot Mesh Chair Shown in off white | Hot Mesh Armchair Shown in off white | Hot Mesh Ottoman Shown in off white | 2D:3D Medium Bowl Shown in white | 2D:3D Small Bowl Shown in white.