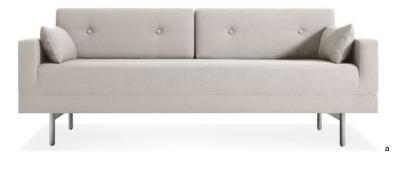

21111

1121

**THATAWAY SLEEPER SOFA** "What's that?" Normal and unusual all at once, the sleeper's tight seat and back provide an agreeable sit, while the sweeping arms deliver the pretty. Best part, Thataway's hidden talent. The seat cushion flips forward to create a sleeping surface in a pinch. You are welcome. Shown in Tait Charcoal. *Designed 2017* 

a. One Night Stand Sleeper Sofa Shown in Craig Sand | b. Diplomat Sleeper Sofa Shown in Packwood Grey | c. Bank Sleeper Sofa Shown in Sanford Linen | d. Mono Sleeper Sofa Shown in Makada Ochre.

LID STORAGE BED Sleep well knowing that you are on top of your storage. Literally. With a piston-driven mechanism that lifts the entire mattress, the Lid Storage Bed provides an inconspicuous spot for whatever needs to be stashed below. Storage compartment is lined to minimize dust and keep items off of floor surfaces. Available as a platform bed or with a rounded fully upholstered headboard, and in full, queen and king. *Designed 2017*  Lid Queen Storage Bed Shown in Barto Sand | Superchoice Nightstand Two shown in putty | Clutch Leather Lounge Chair Shown in camel/white oak | Hang 1 Large Round Mirror | Beau Table Lamp Shown in putty | Wonk Vase Shown in ochre | Signal Canvas Lumbar Pillow Two shown in Barto Ochre | Hot Mesh Full/Queen Quilt and Sham Set Shown in white.