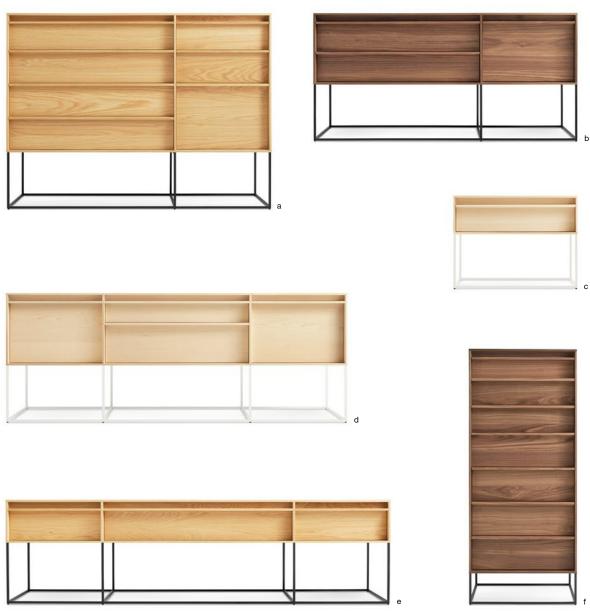

14 | Request free swatches at BLUDOT.COM

Buddy Dining Chair Three shown in white oak | Right Round 52" Marble Dining Table Shown in black | Trace 4 Pendant Light Three shown in charcoal.

The RULE COLLECTION serves up well-considered planes and angles that are ready to slay clutter in any room. Deep-set drawer fronts, detailed by a wood pull, reinforce the linear design and create a seductive shadow line. Dusk-colored drawer and door interiors provide a surprise dose of color, while a square steel base ties it all together. Designed 2016

16 | Request free swatches at BLUDOT.COM

OPPOSITE: Rule 1 Door / 2 Drawer Console Shown in walnut.

ABOVE: a. Rule Large Dresser Shown in white oak | b. Rule 1 Door / 2 Drawer Console Shown in walnut | c. Rule Nightstand Shown in maple | d. Rule 2 Door / 2 Drawer Console Shown in maple | e. Rule Long and Low Shown in white oak | f. Rule Chiffonier Shown in walnut.