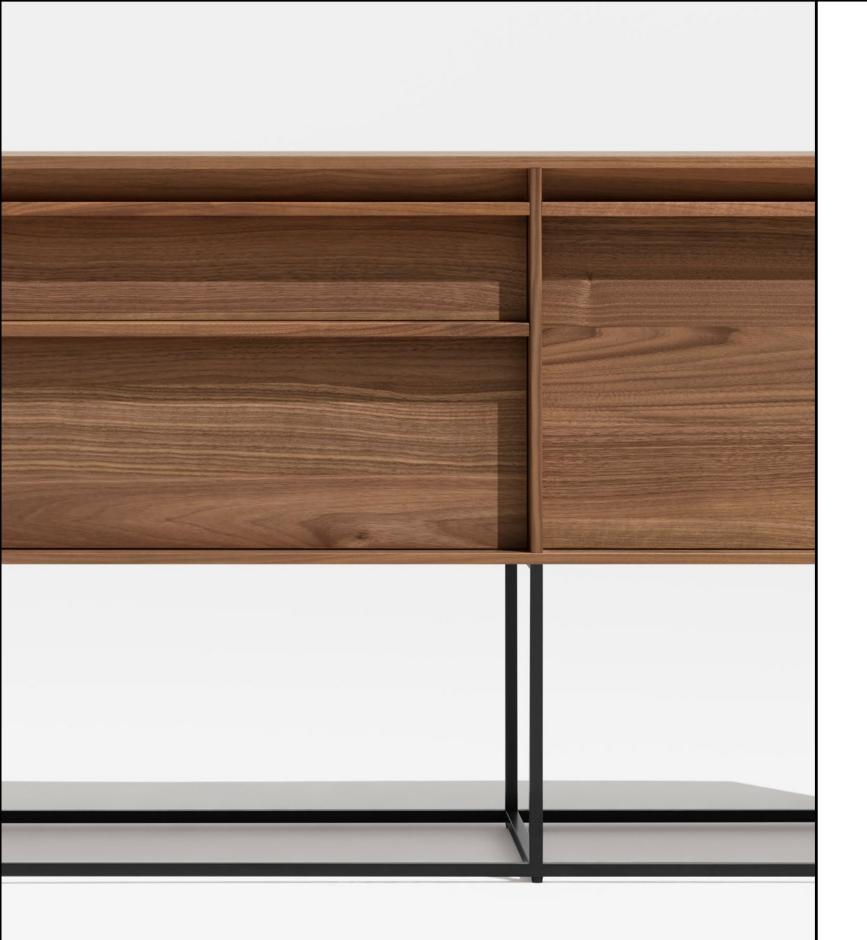

14 | Request free swatches at BLUDOT.COM

Buddy Dining Chair Three shown in white oak | Right Round 52" Marble Dining Table Shown in black | Trace 4 Pendant Light Three shown in charcoal.

The RULE COLLECTION serves up well-considered planes and angles that are ready to slay clutter in any room. Deep-set drawer fronts, detailed by a wood pull, reinforce the linear design and create a seductive shadow line. Dusk-colored drawer and door interiors provide a surprise dose of color, while a square steel base ties it all together. Designed 2016

16 | Request free swatches at BLUDOT.COM

OPPOSITE: Rule 1 Door / 2 Drawer Console Shown in walnut.

ABOVE: a. Rule Large Dresser Shown in white oak | b. Rule 1 Door / 2 Drawer Console Shown in walnut | c. Rule Nightstand Shown in maple | d. Rule 2 Door / 2 Drawer Console Shown in maple | e. Rule Long and Low Shown in white oak | f. Rule Chiffonier Shown in walnut.