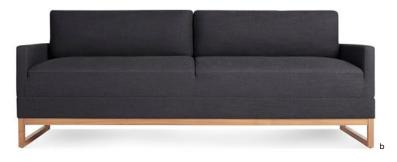

a. One Night Stand Sleeper Sofa Shown in Craig Sand | b. Diplomat Sleeper Sofa Shown in Packwood Grey | c. Bank Sleeper Sofa Shown in Sanford Linen | d. Mono Sleeper Sofa Shown in Makada Ochre.

LID STORAGE BED Sleep well knowing that you are on top of your storage. Literally. With a piston-driven mechanism that lifts the entire mattress, the Lid Storage Bed provides an inconspicuous spot for whatever needs to be stashed below. Storage compartment is lined to minimize dust and keep items off of floor surfaces. Available as a platform bed or with a rounded fully upholstered headboard, and in full, queen and king. *Designed 2017*  Lid Queen Storage Bed Shown in Barto Sand | Superchoice Nightstand Two shown in putty | Clutch Leather Lounge Chair Shown in camel/white oak | Hang 1 Large Round Mirror | Beau Table Lamp Shown in putty | Wonk Vase Shown in ochre | Signal Canvas Lumbar Pillow Two shown in Barto Ochre | Hot Mesh Full/Queen Quilt and Sham Set Shown in white.