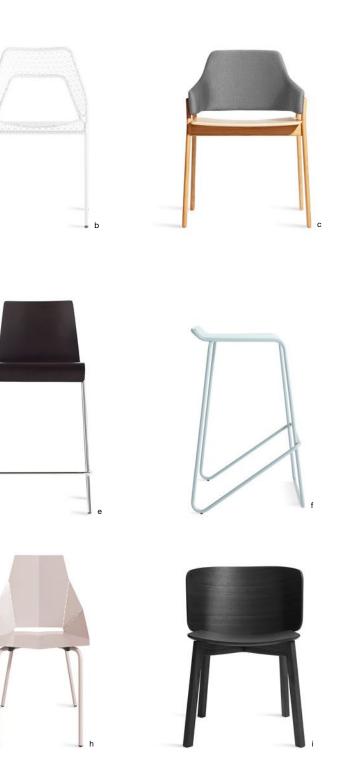

OPPOSITE: Buddy Dining Chair Shown in walnut.

ABOVE: a. Wicket Chair Shown in sand | b. Hot Mesh Chair Shown in off white | c. Clutch Chair Shown in white oak/pewter | d. Chip Barstool Shown in walnut/pewter | e. Counterstool Counterstool Shown in graphite on oak | f. Ready Stacking Barstool Shown in breezy blue | g. Neat Leather Dining Chair Shown in ink | h. Real Good Chair Shown in sweetness | i. Buddy Dining Chair Shown in black on ash.