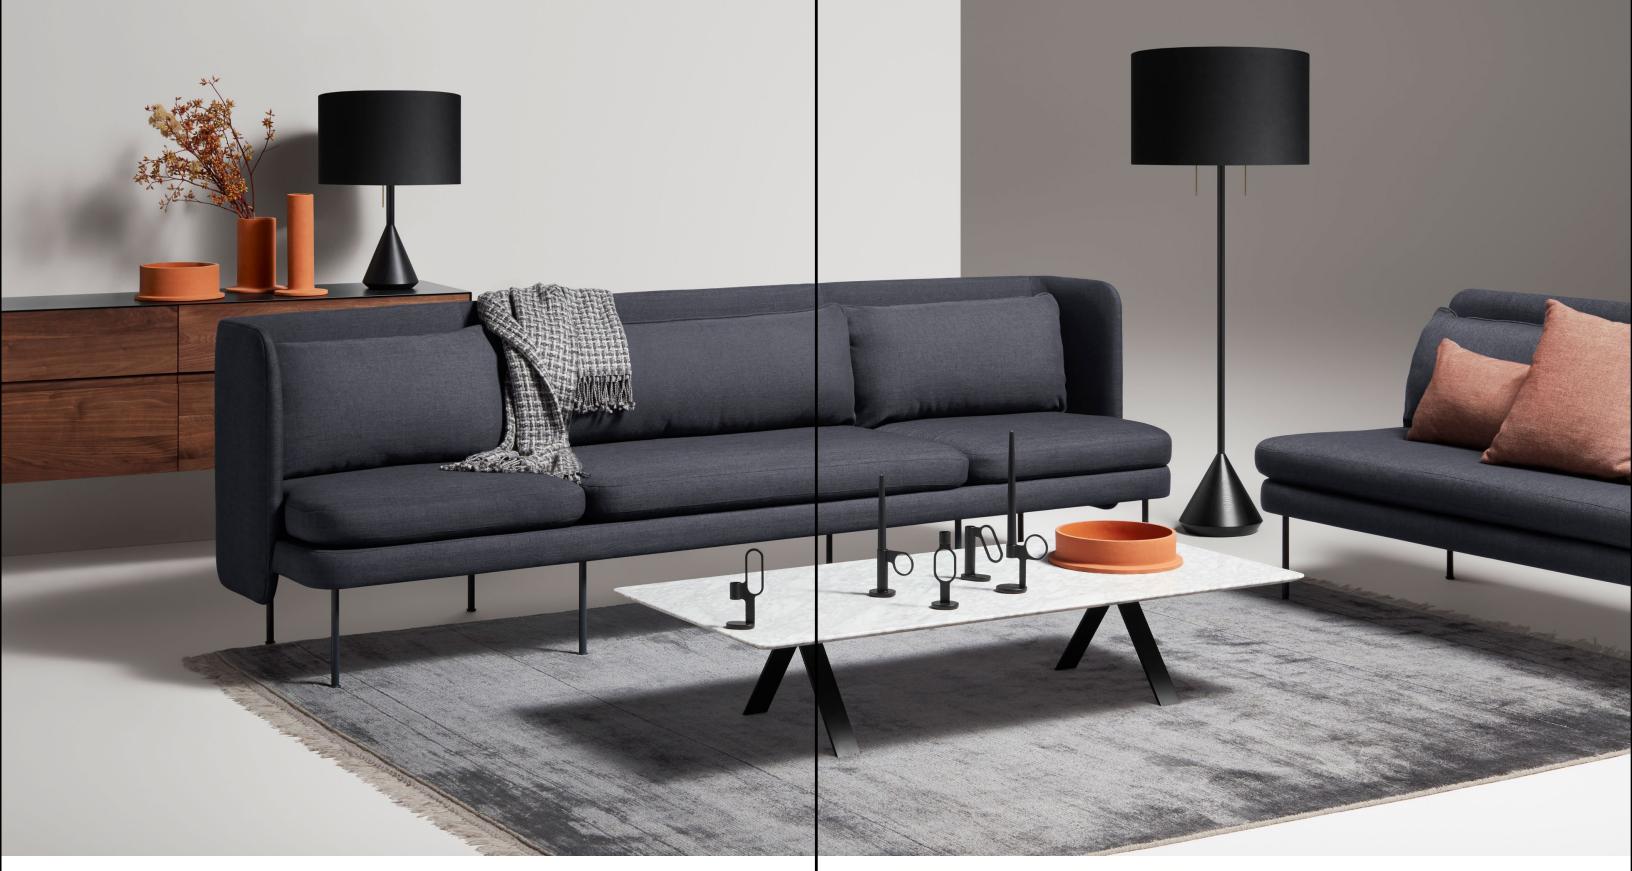

New Standard 92" Sofa Shown in Nixon Sand/black | New Standard Armless Sofa Shown in Nixon Sand/black | New Standard Lounge Chair Shown in Nixon Sand/black | Clad 3 Door Credenza Shown in hickory/oyster | Super Swoval Coffee Table | Note Large Floor Lamp with Table Shown in oyster | Note Table Lamp Shown in oyster | Note Side Table Shown in oyster | Bumper Small Leather Ottoman Shown in ink | Wonk Vases Shown in navy green and putty | Signal Leather Square Pillow Shown in slate | Signal Square Pillow Shown in Skidway Ink | Signal Lumbar Pillow Two shown in Skidway Ink | Sinder 8' x 10' Rug Two shown in charcoal.