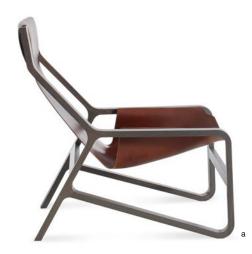

FIELD LEATHER LOUNGE CHAIR Relax already. Shapely curves, a gentle recline and "just right" cushions invite the lost art of unwinding. A powder-coated steel base sets up the striking profile. Now, don't let anyone try to take your chair. *Designed 2015* 

12 | Request free swatches at BLUDOT.COM

Field Leather Lounge Chair Shown in camel | Pokey Von Pokerson Shown in black.

**TRACE LIGHTING COLLECTION** Get lit. A subtly tinted glass shade rests on a metal pendant to create an eye-catching interplay between two materials and forms. *Designed 2014* 