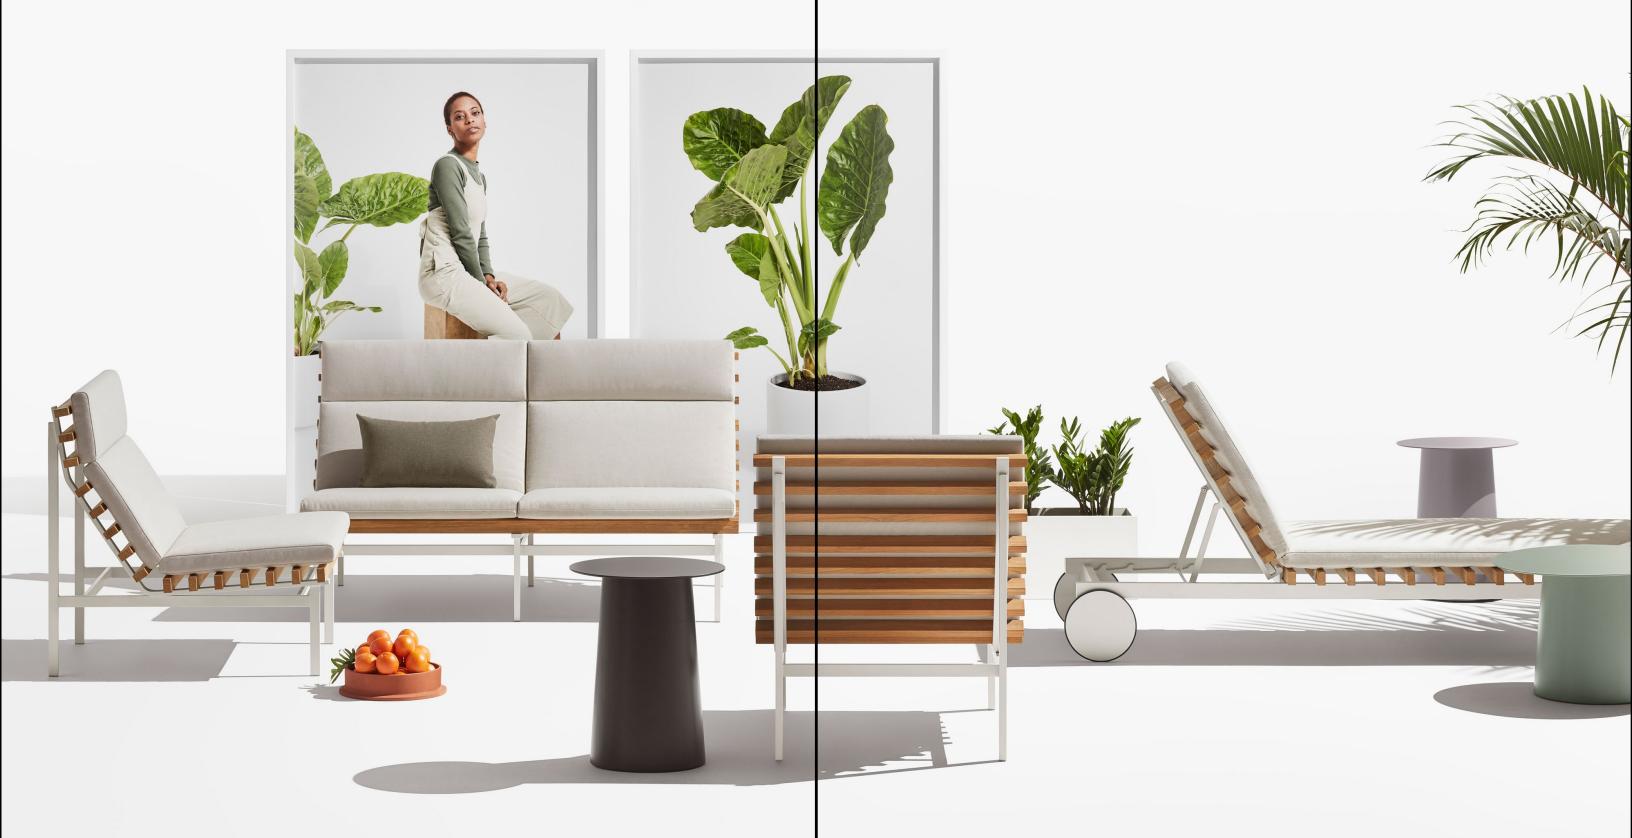

FABRICS

**PERCH OUTDOOR COLLECTION** Staycation enabler. Rectangular teak slats and a matte white aluminum frame cut a stylish and airy figure. Whether on the Riviera or in the suburbs of Reno, Perch makes every day look like vacation. Beautiful to behold from the back side, the side side or the front side, the collection is made lounge worthy with cushions covered in mildew and fade resistant Sunbrella® fabric. *Designed 2017* 

Perch Lounge Chair Two shown in Sunbrella Linen | Perch 2 Seat Sofa Shown in Sunbrella Linen | Perch Sun Lounger Shown in Sunbrella Linen | Circula Tall Side Table Shown in oblivion and oyster | Circula Low Side Table Shown in grey green | Signal Outdoor Lumbar Pillow Shown in Sunbrella Olive | Flange Large Bowl