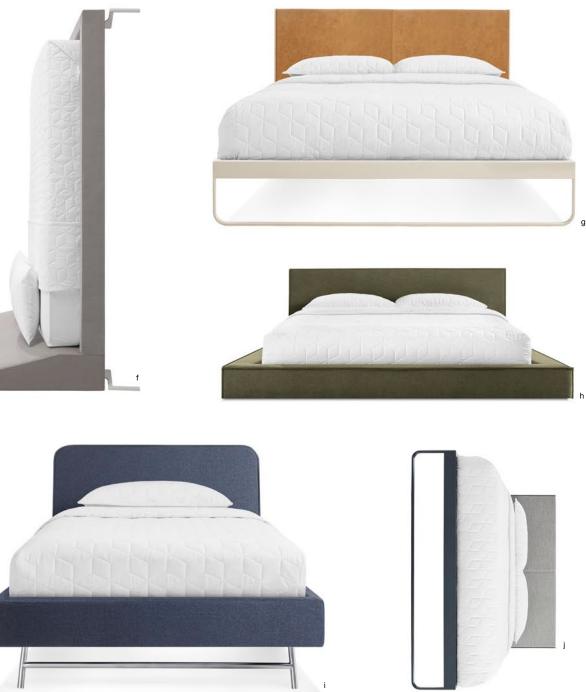

f. New Standard Queen Bed Shown in Condit Silver Grey/white | g. Me Time Leather Queen Bed Shown in camel/ivory | h. Dodu Queen Bed Shown in Thurmond Olive | i. Hush Twin Bed Shown in Edwards Navy | j. Me Time Queen Bed Shown in Tait Charcoal/slate.