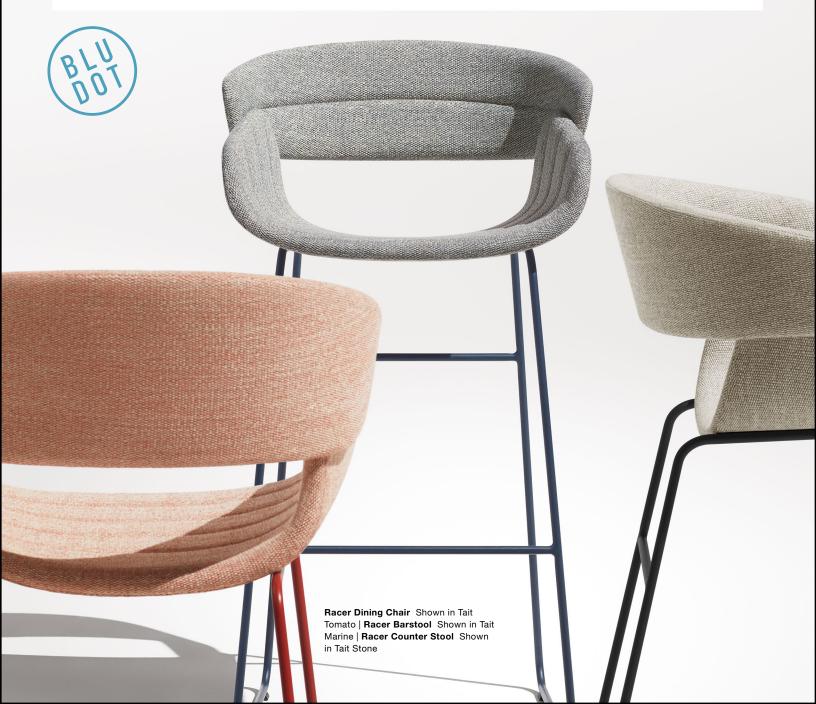

ON THE COVER Racer Barstool Shown in Tait Stone | Racer Dining Chair Shown in Tait Tomato.

Strut X-Large Table Shown in navy | Racer Dining Chair Six shown in Tait Marine | Bobber Small Pendant Light Three shown in black | Wonk Vases Two shown in ocean.

Neat Leather Dining Chair Shown in camel | Racer Dining Chair Shown in Tait Tomato | Real Good Barstool Shown in copper | Between Us Counter Stool Shown in Tait Stone.

BRANCH COLLECTION Let's get heavy. Sculptural powder-coated steel legs handsomely support a solid wire-brushed oak top. Table available in multiple shapes, sizes and finishes with matching bench. *Designed 2010*  Branch 76" Dining Table Shown in oak/white | Hot Mesh Armchair Shown in off white | Hot Mesh Chair Three shown in off white | Laika Large Pendant Light Shown in white.