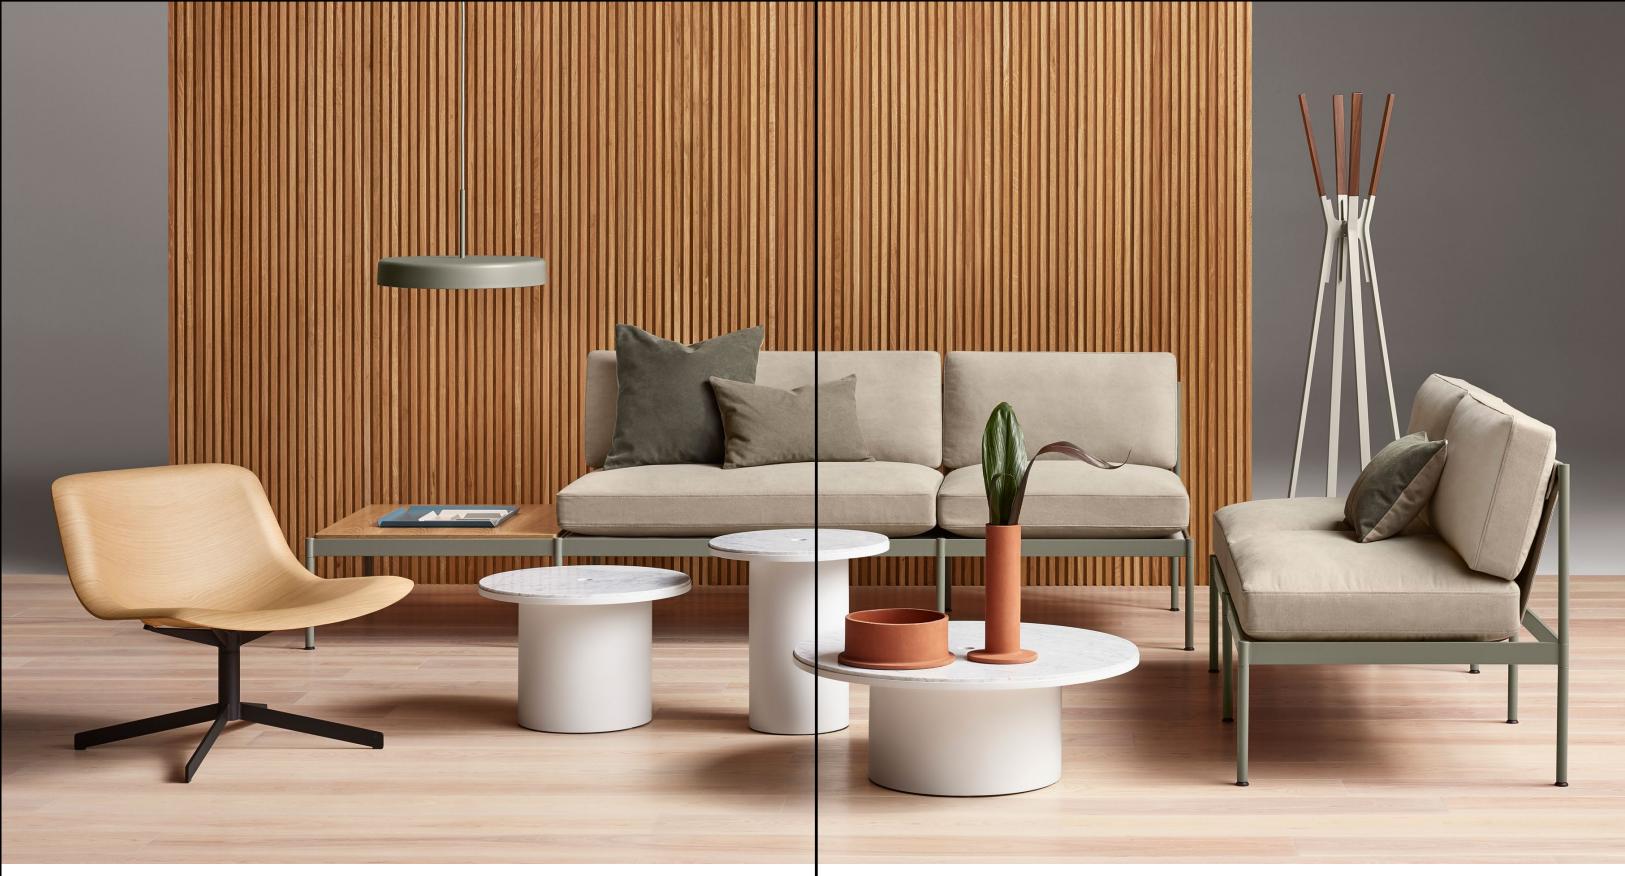

Meat and potatoes just got a side of "Hot damn!" The NEW STANDARD COLLECTION is simplicity at its best. Wide arms and inviting loose cushions come together with tuned proportions and showstopping legs. Available in multiple fabrics, leg finishes and shapes to suit any space. Designed 2014

New Standard 92" Sofa Shown in Nixon Sand/black | New Standard Armless Sofa Shown in Nixon Sand/black | New Standard Lounge Chair Shown in Nixon Sand/black | Clad 3 Door Credenza Shown in hickory/oyster | Super Swoval Coffee Table | Note Large Floor Lamp with Table Shown in oyster | Note Table Lamp Shown in oyster | Note Side Table Shown in oyster | Bumper Small Leather Ottoman Shown in ink | Wonk Vases Shown in navy green and putty | Signal Leather Square Pillow Shown in slate | Signal Square Pillow Shown in Skidway Ink | Signal Lumbar Pillow Two shown in Skidway Ink | Sinder 8' x 10' Rug Two shown in charcoal.