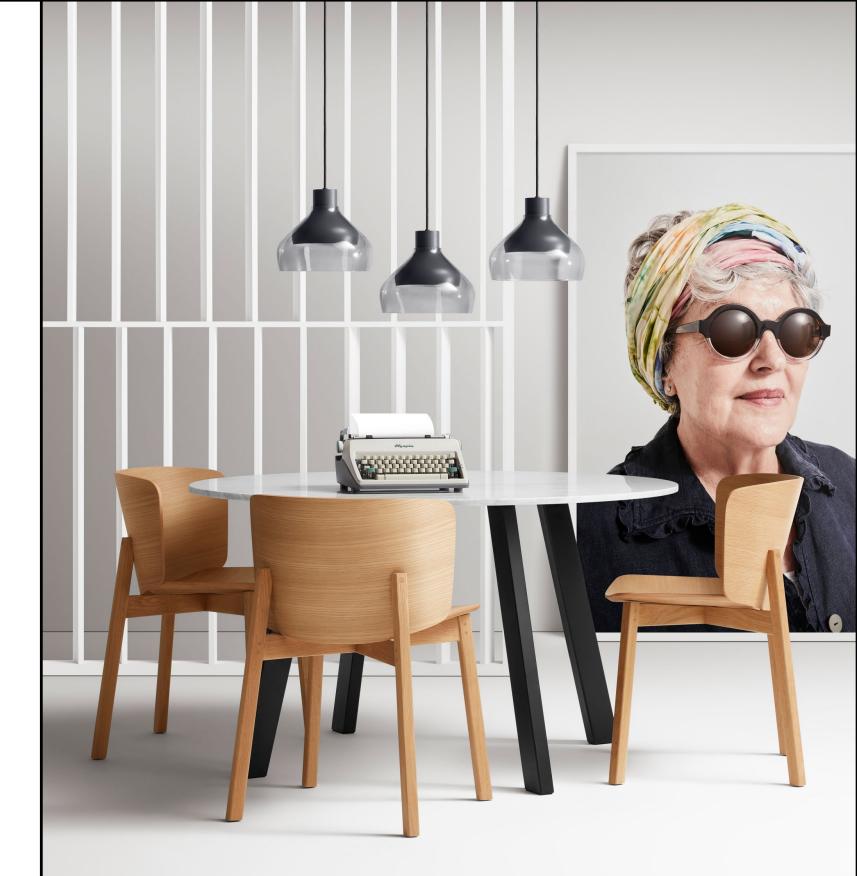

Trace 3 Pendant Light Shown in copper | Trace 4 Pendant Light Shown in white | Trace 2 Pendant Light Shown in charcoal.

BUDDY DINING CHAIR A wise person once said that wood is good. Buddy is here to prove it. A molded ply back wraps to hug and gently kiss a curved wood seat. Solid wood legs provide a sturdy and elegant base while subtle wood dowel details keep it all feeling special. *Designed 2018* 

14 | Request free swatches at BLUDOT.COM

Buddy Dining Chair Three shown in white oak | Right Round 52" Marble Dining Table Shown in black | Trace 4 Pendant Light Three shown in charcoal.

The RULE COLLECTION serves up well-considered planes and angles that are ready to slay clutter in any room. Deep-set drawer fronts, detailed by a wood pull, reinforce the linear design and create a seductive shadow line. Dusk-colored drawer and door interiors provide a surprise dose of color, while a square steel base ties it all together. Designed 2016