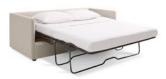

21111

1121

**THATAWAY SLEEPER SOFA** "What's that?" Normal and unusual all at once, the sleeper's tight seat and back provide an agreeable sit, while the sweeping arms deliver the pretty. Best part, Thataway's hidden talent. The seat cushion flips forward to create a sleeping surface in a pinch. You are welcome. Shown in Tait Charcoal. *Designed 2017* 

a. One Night Stand Sleeper Sofa Shown in Craig Sand | b. Diplomat Sleeper Sofa Shown in Packwood Grey | c. Bank Sleeper Sofa Shown in Sanford Linen | d. Mono Sleeper Sofa Shown in Makada Ochre.

LID STORAGE BED Sleep well knowing that you are on top of your storage. Literally. With a piston-driven mechanism that lifts the entire mattress, the Lid Storage Bed provides an inconspicuous spot for whatever needs to be stashed below. Storage compartment is lined to minimize dust and keep items off of floor surfaces. Available as a platform bed or with a rounded fully upholstered headboard, and in full, queen and king. *Designed 2017*  Lid Queen Storage Bed Shown in Barto Sand | Superchoice Nightstand Two shown in putty | Clutch Leather Lounge Chair Shown in camel/white oak | Hang 1 Large Round Mirror | Beau Table Lamp Shown in putty | Wonk Vase Shown in ochre | Signal Canvas Lumbar Pillow Two shown in Barto Ochre | Hot Mesh Full/Queen Quilt and Sham Set Shown in white.