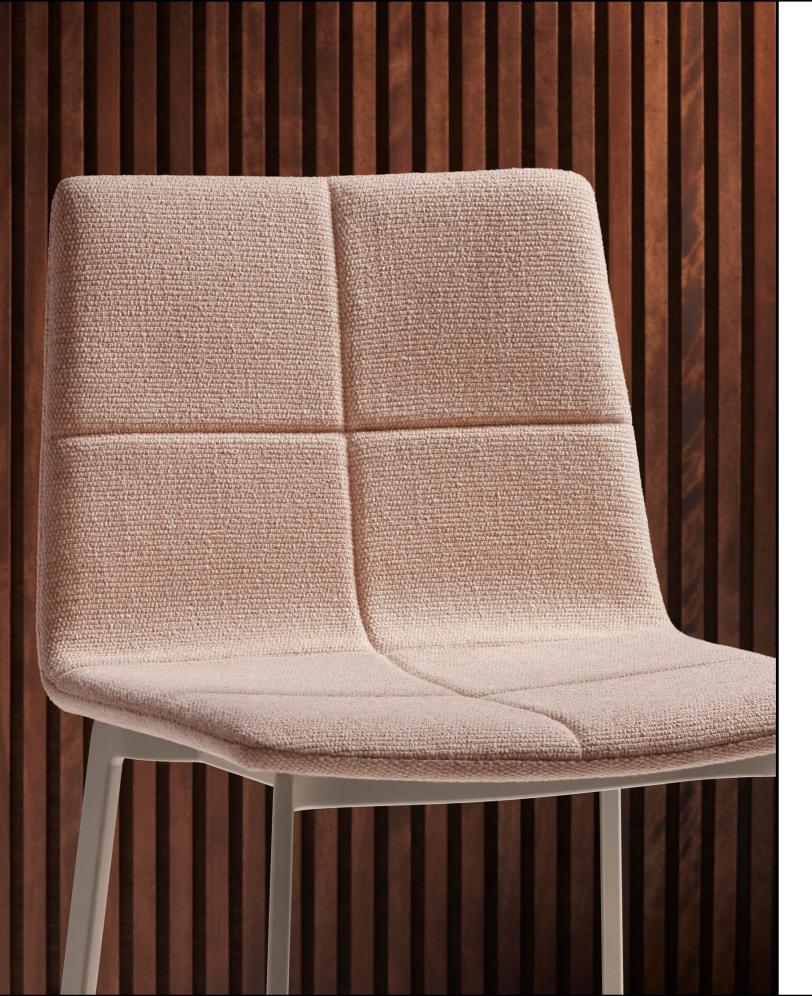

HOST DINING CHAIR Do we really need chairs? Well, if we don't want to stand, sit or lie on the floor, the answer is a resounding "yes!" Do they need us? Nope, not one bit. But don't let that tension get in the way of a beautiful relationship. Sit with comfort and style. Rest your arms and know that Host will take care of you and your guests. Fully upholstered and well-padded seat bucket features a soft-facet back detail. With solid wood legs. Shown in Tait Tomato/white oak. Designed 2016