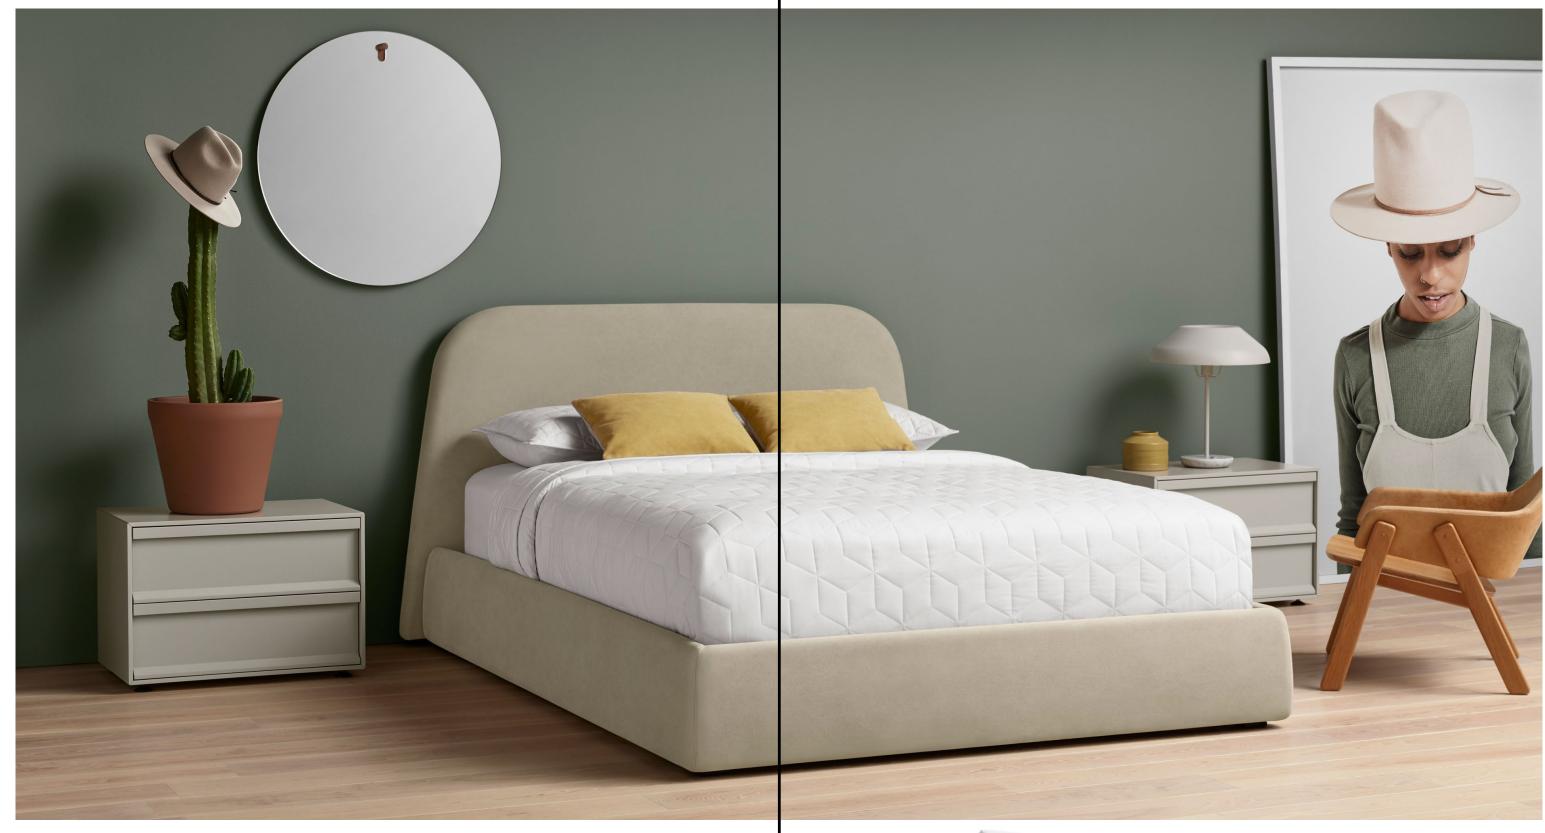

Superchoice 5 Drawer Dresser Shown in risk-averse grey | Superchoice 6 Drawer Dresser Shown in grey green | Superchoice Nightstand Shown in putty | Filter Table Lamp Shown in white.

New Standard Queen Bed Shown in Tait Beach | Hot Mesh Full/Queen Quilt and Sham Set Shown in white | Signal Canvas Lumbar Pillow Three shown in Barto Olive | Rule Nightstand Shown in white oak | Bub Table Lamp | Wonk Vases Shown in ocean and putty | Double Tuck Medium Felt Basket Shown in heathered off white | Chaperone Wool Throw Shown in color mix 1 | Phones Convention, Carlo Daleo, 2012, framed | Fair Enough, Carlo Daleo, 2012, framed.

f. New Standard Queen Bed Shown in Condit Silver Grey/white | g. Me Time Leather Queen Bed Shown in camel/ivory | h. Dodu Queen Bed Shown in Thurmond Olive | i. Hush Twin Bed Shown in Edwards Navy | j. Me Time Queen Bed Shown in Tait Charcoal/slate.