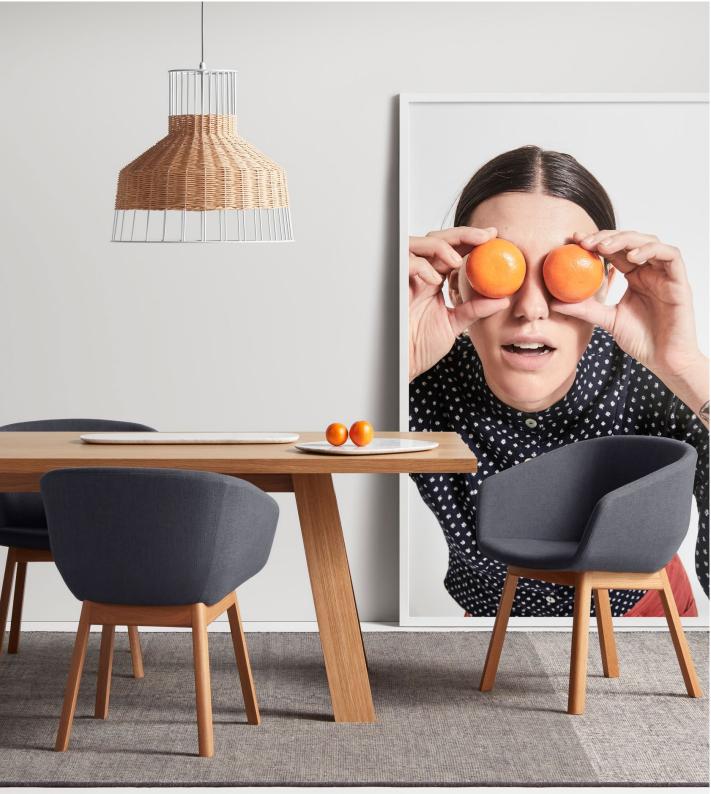

Neat Leather Dining Chair Shown in camel | Racer Dining Chair Shown in Tait Tomato | Real Good Barstool Shown in copper | Between Us Counter Stool Shown in Tait Stone.

BRANCH COLLECTION Let's get heavy. Sculptural powder-coated steel legs handsomely support a solid wire-brushed oak top. Table available in multiple shapes, sizes and finishes with matching bench. *Designed 2010*  Branch 76" Dining Table Shown in oak/white | Hot Mesh Armchair Shown in off white | Hot Mesh Chair Three shown in off white | Laika Large Pendant Light Shown in white.