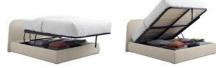

a. One Night Stand Sleeper Sofa Shown in Craig Sand | b. Diplomat Sleeper Sofa Shown in Packwood Grey | c. Bank Sleeper Sofa Shown in Sanford Linen | d. Mono Sleeper Sofa Shown in Makada Ochre.

LID STORAGE BED Sleep well knowing that you are on top of your storage. Literally. With a piston-driven mechanism that lifts the entire mattress, the Lid Storage Bed provides an inconspicuous spot for whatever needs to be stashed below. Storage compartment is lined to minimize dust and keep items off of floor surfaces. Available as a platform bed or with a rounded fully upholstered headboard, and in full, queen and king. *Designed 2017*  Lid Queen Storage Bed Shown in Barto Sand | Superchoice Nightstand Two shown in putty | Clutch Leather Lounge Chair Shown in camel/white oak | Hang 1 Large Round Mirror | Beau Table Lamp Shown in putty | Wonk Vase Shown in ochre | Signal Canvas Lumbar Pillow Two shown in Barto Ochre | Hot Mesh Full/Queen Quilt and Sham Set Shown in white.