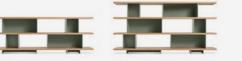

HITCH COLLECTION Powder-coated steel uprights and wood shelves in multiple finish options make you the master of your own bookcase destiny. Single units stand alone. Gang up multiples to create mass appeal with the Hitch Add-on Bookcase. Hitch Bookcase Shown in slate with white shelves | Hitch Add-on Bookcase Shown in slate with white shelves. Designed 2013