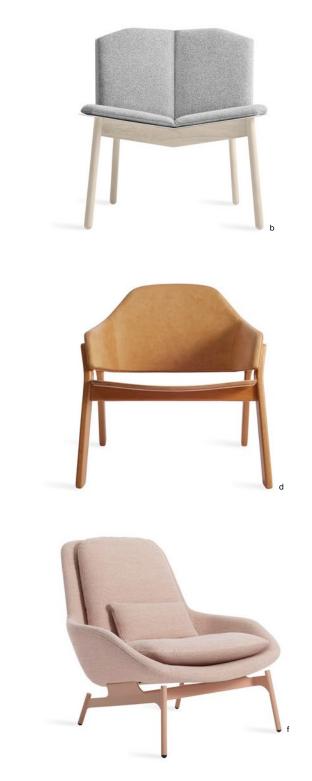

a. Otto Ottoman Shown in Thurmond Marine Blue | b. Bumper Small Leather Ottoman Shown in camel | c. Bumper Small Leather Ottoman Shown in terracotta | d. Bumper Small Ottoman Shown in Thurmond Citron | e. Hecks Ottoman and Ottoman Tray Ottoman shown in Thurmond Light Grey and Ottoman Tray shown in olive | f. Hecks Leather Ottoman Shown in camel | g. Bumper Large Leather Ottoman Shown in ink | h. Bumper XL Ottoman Shown in Thurmond Wheat | i. Bumper XL Ottoman Shown in Thurmond Marine Blue | j. Quotto Ottoman Shown in Thurmond Charcoal | k. Quotto Ottoman Shown in Thurmond Olive.

OPPOSITE: Buttercup Rocker Shown in white oak. ABOVE: a. Toro Lounge Chair Shown in chocolate/smoke | b. Cat's Pajamas Lounge Chair Shown in color mix 1 | c. Nonesuch Swivel Lounge Chair Shown in walnut | d. Clutch Leather Lounge Chair Shown in camel/white oak | e. Puff Puff Lounge Chair Shown in Edwards Light Grey | f. Field Lounge Chair Shown in Tait Blush.