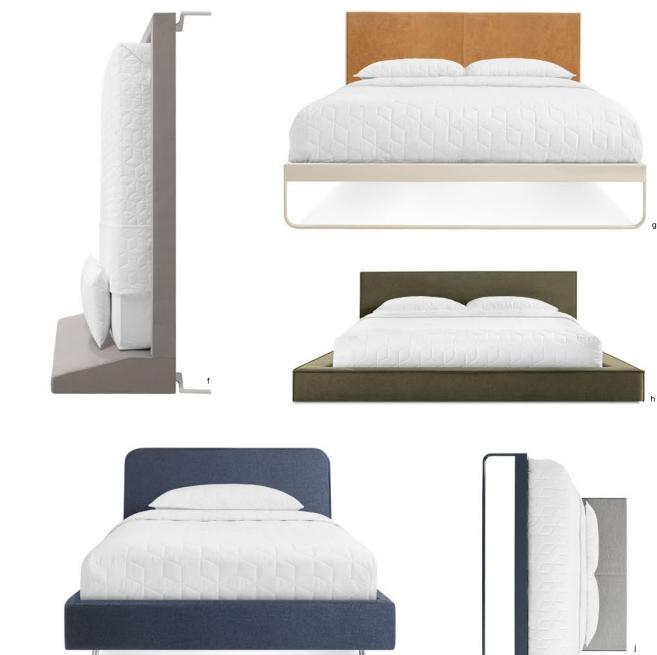

f. New Standard Queen Bed Shown in Condit Silver Grey/white | g. Me Time Leather Queen Bed Shown in camel/ivory | h. Dodu Queen Bed Shown in Thurmond Olive | i. Hush Twin Bed Shown in Edwards Navy | j. Me Time Queen Bed Shown in Tait Charcoal/slate.