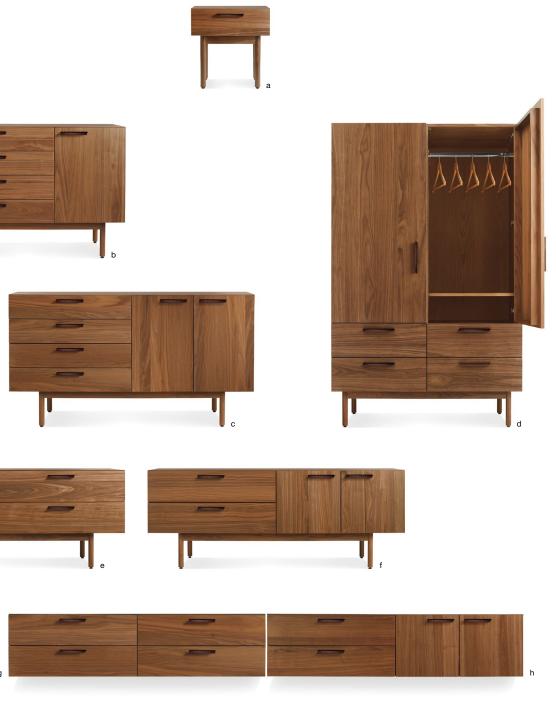

All shapes shown in walnut. a. Shale Bedside Table | b. Shale 4 Drawer / 1 Door Credenza | c. Shale 4 Drawer / 2 Door Credenza | d. Shale Wardrobe | e. Shale 4 Drawer Dresser | f. Shale 2 Drawer / 2 Door Dresser | g. Shale 4 Drawer Wall-Mounted Cabinet | h. Shale 2 Drawer / 2 Door Wall-Mounted Cabinet