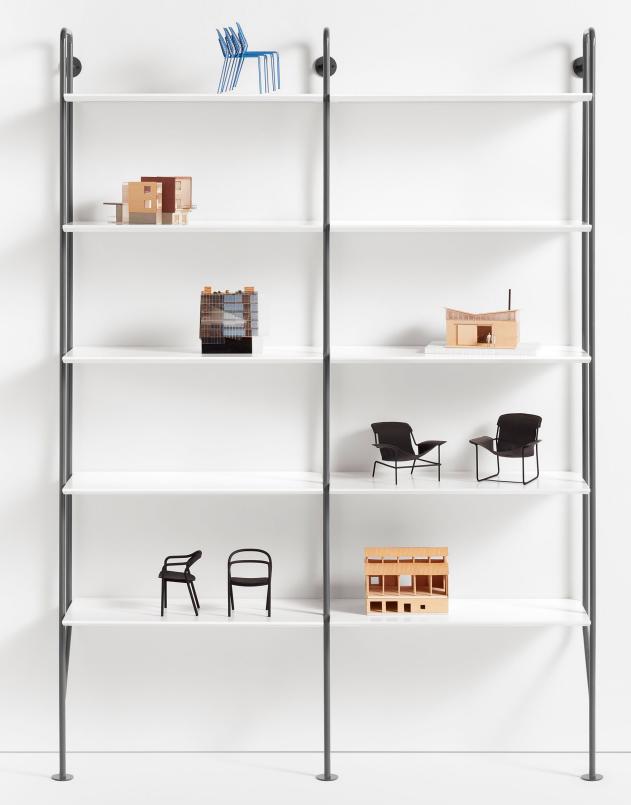

Architectural models: James Dayton Design

LOCK LOUNGE CHAIR Interlocking plywood shapes conspire to form a comfortable high-backed lounge with strong presence. The upholstered back and seat rest on a powder-coated steel swiveling base, while the tone-on-tone color scheme highlights the interplay of materials. Comfort lumbar pillow included. Designed 2015