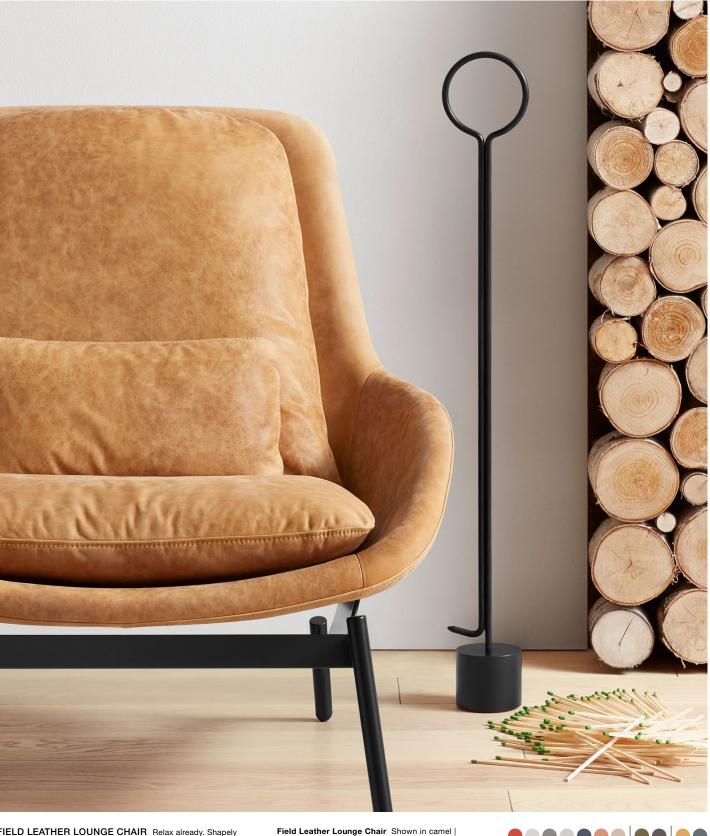

FIELD LEATHER LOUNGE CHAIR Relax already. Shapely curves, a gentle recline and "just right" cushions invite the lost art of unwinding. A powder-coated steel base sets up the striking profile. Now, don't let anyone try to take your chair. *Designed 2015* 

12 | Request free swatches at BLUDOT.COM

Field Leather Lounge Chair Shown in camel | Pokey Von Pokerson Shown in black.

**TRACE LIGHTING COLLECTION** Get lit. A subtly tinted glass shade rests on a metal pendant to create an eye-catching interplay between two materials and forms. *Designed 2014* 