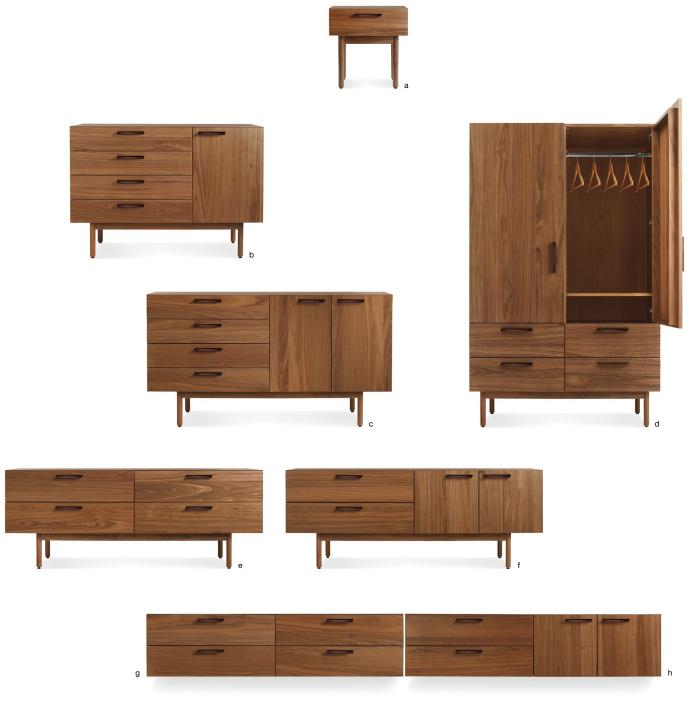

All shapes shown in walnut. a. Shale Bedside Table | b. Shale 4 Drawer / 1 Door Credenza | c. Shale 4 Drawer / 2 Door Credenza | d. Shale Wardrobe | e. Shale 4 Drawer Dresser | f. Shale 2 Drawer / 2 Door Dresser | g. Shale 4 Drawer Wall-Mounted Cabinet | h. Shale 2 Drawer / 2 Door Wall-Mounted Cabinet