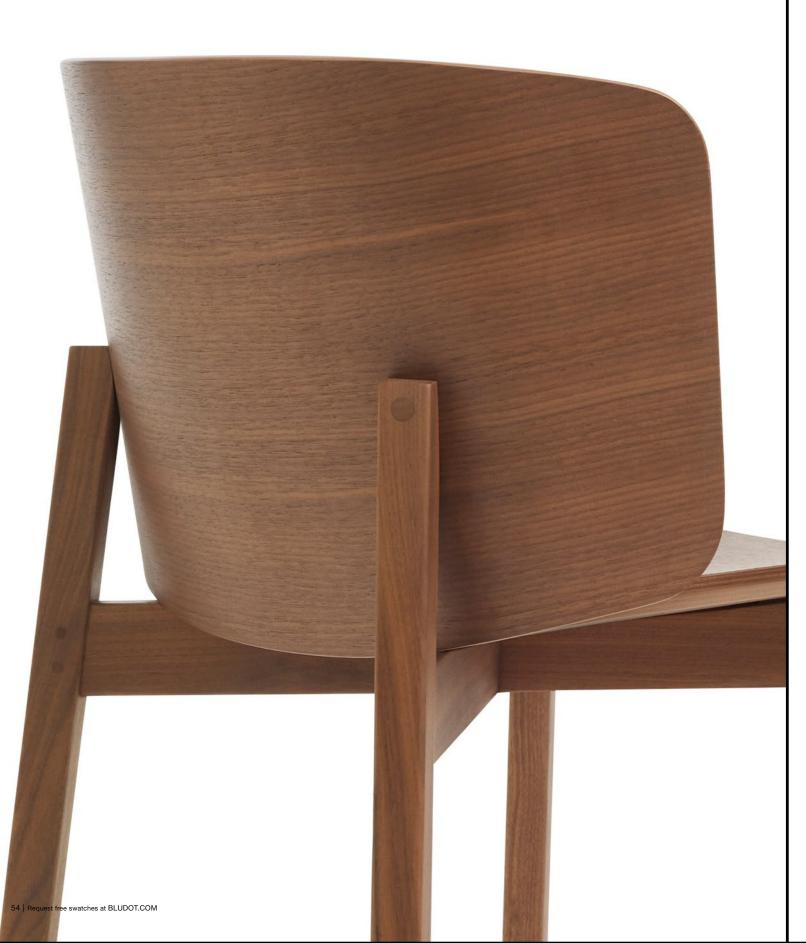

Trace 3 Pendant Light Shown in copper | Trace 4 Pendant Light Shown in white | Trace 2 Pendant Light Shown in charcoal.

BUDDY DINING CHAIR A wise person once said that wood is good. Buddy is here to prove it. A molded ply back wraps to hug and gently kiss a curved wood seat. Solid wood legs provide a sturdy and elegant base while subtle wood dowel details keep it all feeling special. *Designed 2018* 

14 | Request free swatches at BLUDOT.COM

Buddy Dining Chair Three shown in white oak | Right Round 52" Marble Dining Table Shown in black | Trace 4 Pendant Light Three shown in charcoal.

The RULE COLLECTION serves up well-considered planes and angles that are ready to slay clutter in any room. Deep-set drawer fronts, detailed by a wood pull, reinforce the linear design and create a seductive shadow line. Dusk-colored drawer and door interiors provide a surprise dose of color, while a square steel base ties it all together. Designed 2016