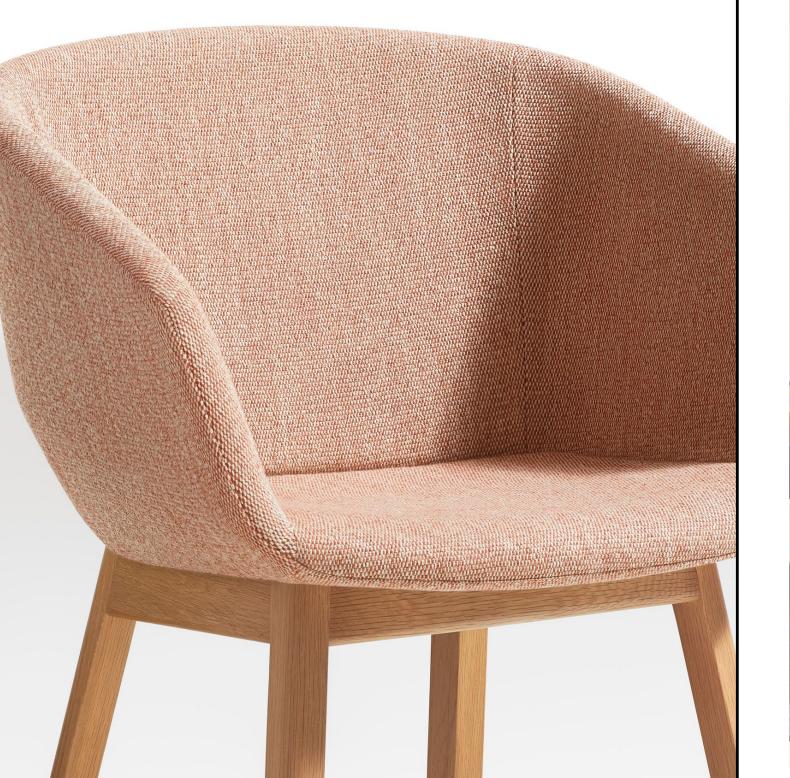

HOST DINING CHAIR Do we really need chairs? Well, if we don't want to stand, sit or lie on the floor, the answer is a resounding "yes!" Do they need us? Nope, not one bit. But don't let that tension get in the way of a beautiful relationship. Sit with comfort and style. Rest your arms and know that Host will take care of you and your guests. Fully upholstered and well-padded seat bucket features a soft-facet back detail. With solid wood legs. Shown in Tait Tomato/white oak. Designed 2016