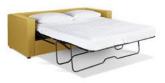

21111

1121

**THATAWAY SLEEPER SOFA** "What's that?" Normal and unusual all at once, the sleeper's tight seat and back provide an agreeable sit, while the sweeping arms deliver the pretty. Best part, Thataway's hidden talent. The seat cushion flips forward to create a sleeping surface in a pinch. You are welcome. Shown in Tait Charcoal. *Designed 2017* 

a. One Night Stand Sleeper Sofa Shown in Craig Sand | b. Diplomat Sleeper Sofa Shown in Packwood Grey | c. Bank Sleeper Sofa Shown in Sanford Linen | d. Mono Sleeper Sofa Shown in Makada Ochre.

LID STORAGE BED Sleep well knowing that you are on top of your storage. Literally. With a piston-driven mechanism that lifts the entire mattress, the Lid Storage Bed provides an inconspicuous spot for whatever needs to be stashed below. Storage compartment is lined to minimize dust and keep items off of floor surfaces. Available as a platform bed or with a rounded fully upholstered headboard, and in full, queen and king. *Designed 2017*  Lid Queen Storage Bed Shown in Barto Sand | Superchoice Nightstand Two shown in putty | Clutch Leather Lounge Chair Shown in camel/white oak | Hang 1 Large Round Mirror | Beau Table Lamp Shown in putty | Wonk Vase Shown in ochre | Signal Canvas Lumbar Pillow Two shown in Barto Ochre | Hot Mesh Full/Queen Quilt and Sham Set Shown in white.