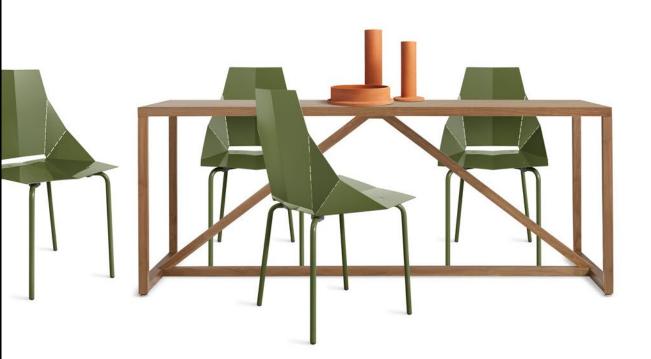

Strut Large Wood Table Shown in walnut | Real Good Chair Four shown in olive | Flange Large Bowl | Flange Large Vessel | Flange Medium Vessel | Easy 48" Dining Table Shown in black | Amicable Split 19" Bench Three shown in walnut.

Second Best 76" Wood Dining Table Walnut | Clutch Leather Chair Three shown in slate/walnut | A Walk in the Park 72" Dining Table Shown in walnut | Chip Chair Three shown in pewter/walnut | Wonk Vases Shown in putty, ocean, copper and ochre.