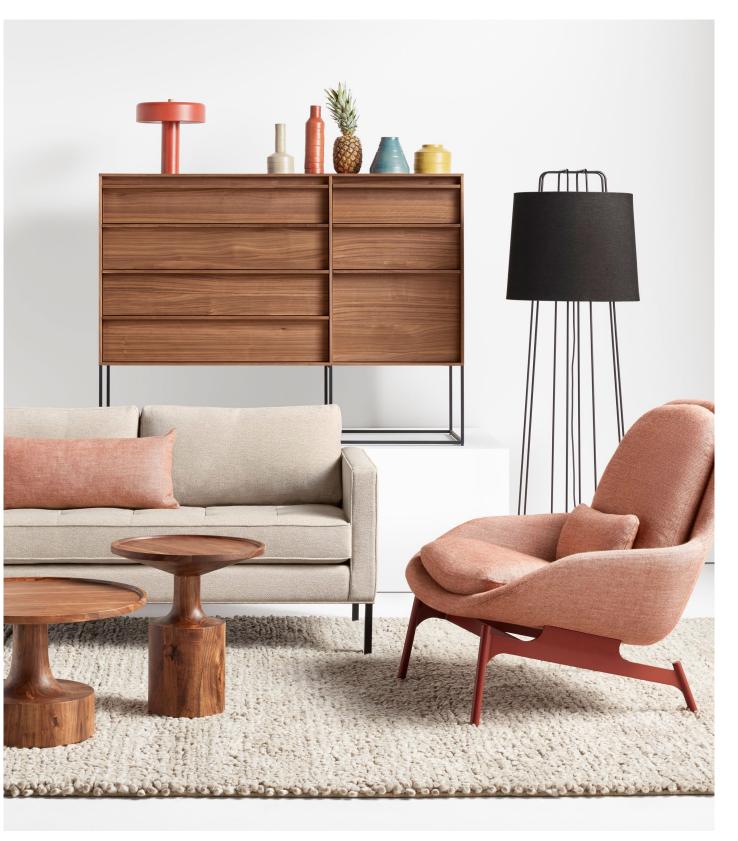

OPPOSITE: Between Us Dining Chair Shown in Tait Blush.

ABOVE: Paramount 66" Sofa Shown in Sanford Oatmeal/metal | Rule Large Dresser Shown in walnut | Field Lounge Chair Shown in Edwards Tomato | Turn Coffee Table | Turn Tall Side Table | Perimeter Floor Lamp Shown in black | Punk Lamp Shown in tomato | Wonk Vases Shown in putty, copper, ocean and ochre | Signal Rectangle Pillow Shown in Edwards Tomato | Cush 8' x 10' Rug Shown in heathered oatmeal.