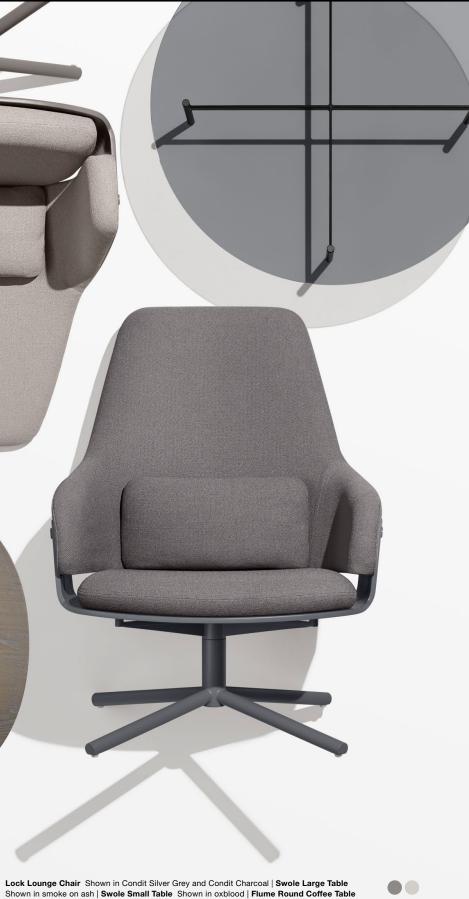

Architectural models: James Dayton Design

LOCK LOUNGE CHAIR Interlocking plywood shapes conspire to form a comfortable high-backed lounge with strong presence. The upholstered back and seat rest on a powder-coated steel swiveling base, while the tone-on-tone color scheme highlights the interplay of materials. Comfort lumbar pillow included. Designed 2015