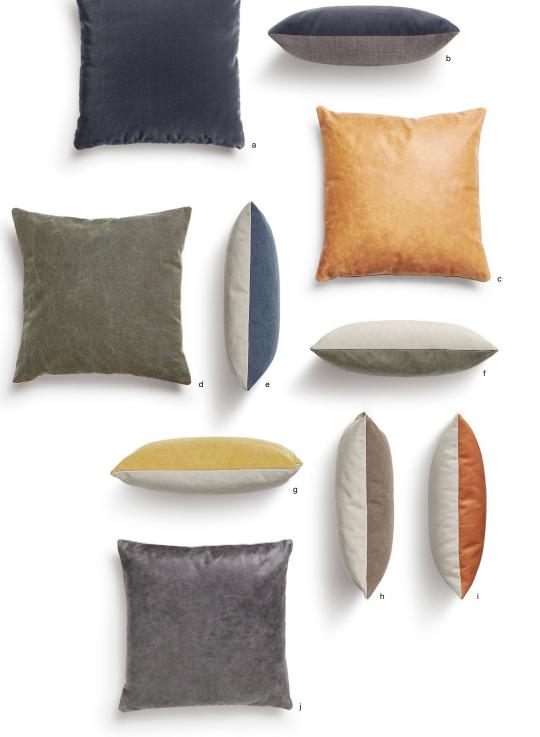

SIGNAL COLLECTION Fiber and feather fill pillows get a two-tone treatment of contrasting fabrics that play nicely together to enliven and soften sofas, lounge chairs, beds or even the floor. Designed 2015

a. Signal Square Pillow Shown in Skidway Ink | b. Signal Lumbar Pillow Shown in Skidway Ink | c. Signal Leather Square Pillow Shown in camel | d. Signal Canvas Square Pillow Shown in Barto Olive | e. Signal Canvas Lumbar Pillow Shown in Barto Navy | f. Signal Canvas Lumbar Pillow Shown in Barto Olive | g. Signal Canvas Lumbar Pillow Shown in Barto Ochre | h. Signal Canvas Lumbar Pillow Shown in Barto Olive | Otter | i. Signal Leather Lumbar Pillow Shown in terracotta | j. Signal Leather Square Pillow Shown in slate.